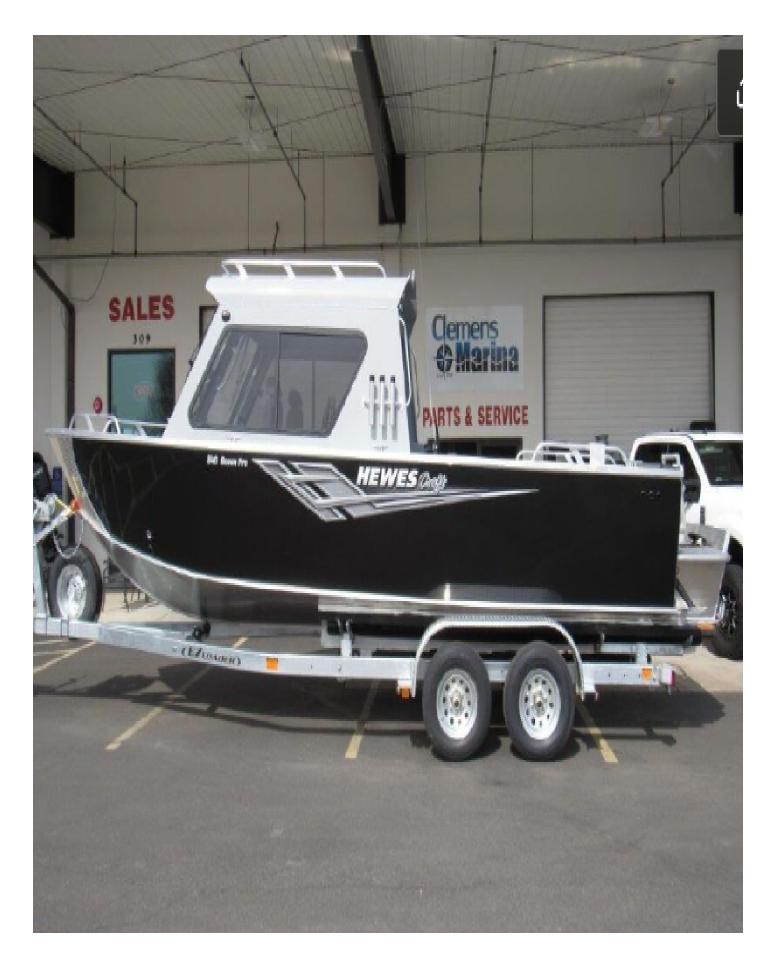

#### Unit Information

| New/U                                                                                                                                                                | V                                                                                                                                                    | Make                                                                                                             | Model                                                 | Iniorma                                                                                                                                  | rial N                                         | l-                                                                                                                      | Stock No.                                   | Delan a La L                                                                          |
|----------------------------------------------------------------------------------------------------------------------------------------------------------------------|------------------------------------------------------------------------------------------------------------------------------------------------------|------------------------------------------------------------------------------------------------------------------|-------------------------------------------------------|------------------------------------------------------------------------------------------------------------------------------------------|------------------------------------------------|-------------------------------------------------------------------------------------------------------------------------|---------------------------------------------|---------------------------------------------------------------------------------------|
| New<br>New<br>New<br>New                                                                                                                                             | 2023<br>2023<br>2023<br>2023<br>2023                                                                                                                 | HEWES CRAFT<br>EZ LOADER<br>MERCURY<br>MERCURY                                                                   | 220 Ocean Pro<br>TOEM102 21-24 52<br>150XL<br>150 CXL |                                                                                                                                          | 23992                                          |                                                                                                                         | 48756<br>48757<br>6199<br>6081              | Price (Incl factory optio<br>\$92,855.00<br>\$10,405.00<br>\$15,820.00<br>\$16,370.00 |
| Heater; E<br>Regular L<br>Wash Do<br>Starboard<br>Hydraulic<br>42" Sleep<br>High Baci<br>Mercury I<br>Lights LE<br>Floor Tre<br>Second la<br>Brake - H<br>Spare tire | Black D on fishing spar D2 Ca ength Cab wn System I Swim Lad Sea Star S eer Seats k Suspensia Dual Binnac D Courtesy adplate aft adder on po yd disc | der<br>Steering<br>on Seats with armrest p<br>cle Pre Rig<br>r, 2 at transom & 1 @ co<br>of bulkhead<br>rrt side | oort and S                                            | \$0.00<br>\$0.00<br>\$0.00<br>\$0.00<br>\$0.00<br>\$0.00<br>\$0.00<br>\$0.00<br>\$0.00<br>\$0.00<br>\$0.00<br>\$0.00<br>\$0.00<br>\$0.00 | M<br>M<br>M<br>M<br>M<br>M<br>M<br>M<br>M<br>M | Dealer Unit Price<br>Factory Options<br>Added Accessori<br>Freight<br>Dealer Prep                                       |                                             | \$135,450.00<br>\$0.00<br>\$10,379.99<br>\$0.00<br>\$0.00                             |
|                                                                                                                                                                      |                                                                                                                                                      |                                                                                                                  |                                                       |                                                                                                                                          |                                                | Customer Rebate                                                                                                         | es                                          | (\$6,101.00)                                                                          |
| SOLIX 15                                                                                                                                                             |                                                                                                                                                      | Defrost Second heater<br>SI GPS G2                                                                               |                                                       | \$5,300.00<br>\$3,699.99<br>\$1,380.00                                                                                                   | D                                              | Cash Price<br>Trade Allowance<br>Payoff                                                                                 |                                             | \$139,728.99<br>\$0.00<br>\$0.00                                                      |
| Notes:                                                                                                                                                               |                                                                                                                                                      |                                                                                                                  |                                                       |                                                                                                                                          |                                                | Net Trade Net Sale (Cash Pr<br>Sales Tax Title/License/Ret<br>Document or Adi<br>Credit Life Insura<br>Accident & Disab | gistration Fees<br>ministration Fee<br>ance | \$0.00<br>\$139,728.99<br>\$0.00<br>\$0.00<br>\$150.00<br>\$0.00<br>\$0.00            |
| Trade I                                                                                                                                                              | nformatio                                                                                                                                            | on                                                                                                               |                                                       |                                                                                                                                          |                                                | Sub Total (Net S<br>Cash Down Payr                                                                                      | ale + Other Charge<br>nent                  | s) \$139,878.99<br>\$0.00                                                             |
|                                                                                                                                                                      |                                                                                                                                                      |                                                                                                                  |                                                       |                                                                                                                                          |                                                | Amount to Pay/                                                                                                          | Finance                                     | \$139,878.99                                                                          |