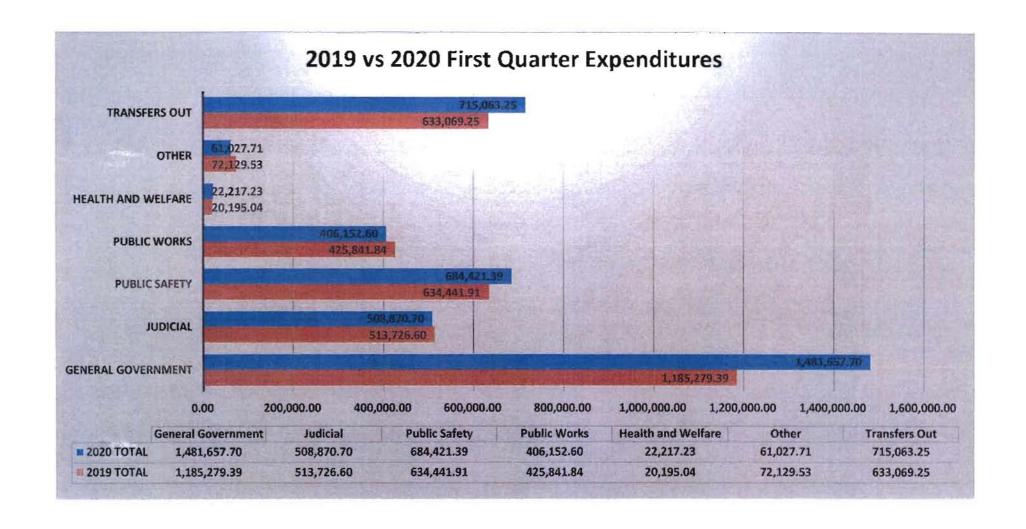

| · · · · · · · · · · · · · · · · · · · |                     | 633,069.25   |                                        | 715,063.25   |