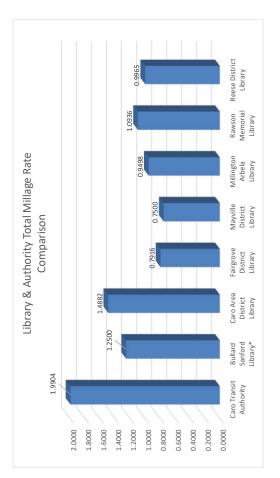

#### **Old Business**

8.

 1.
 2022 County Apportionment Report - Angie Daniels, Equalization
 27 - 82

 Director
 2022 Tuscola County Apportionment Report
 2022 Tuscola County Board Memo 2022

 Resolution 2022-17 Approving the 2022 Apportionment Report