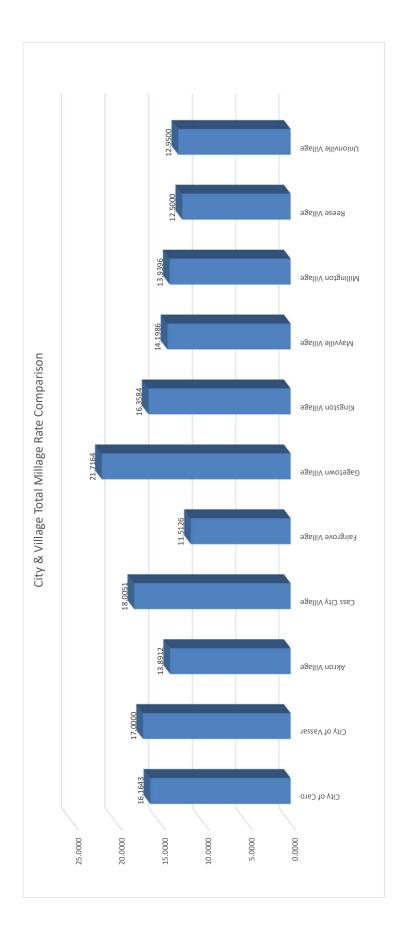

#### **Old Business**

8.

 1.
 2022 County Apportionment Report - Angie Daniels, Equalization
 27 - 82

 Director
 2022 Tuscola County Apportionment Report
 2022 Tuscola County Board Memo 2022

 Resolution 2022-17 Approving the 2022 Apportionment Report