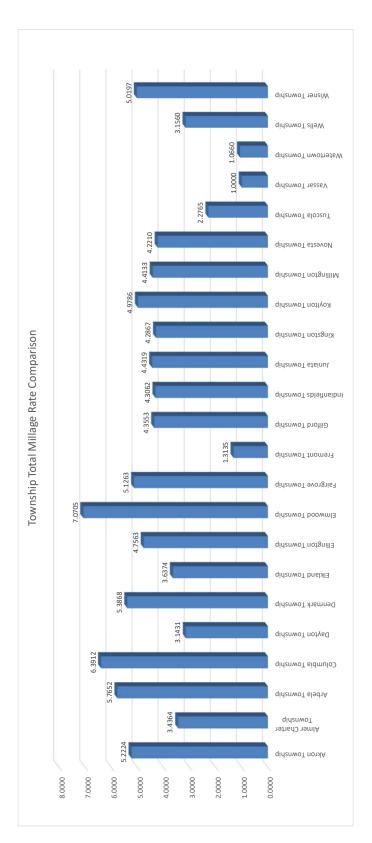

# Apportionment Report

TUSCOLA COUNTY

October 2022

# Tuscola County 2022 Apportionment Report

# **Table of Contents**

| Mills Apportioned by the County Board of Commissioners      | Page 1  |
|-------------------------------------------------------------|---------|
| Statement of Taxable Values for Various Taxing Authorities  | Page 10 |
| Comparison Charts                                           | Page 15 |
| Ad Valorem Taxes Levied By Government Unit                  |         |
| Akron Township -Village of Akron                            | Page 17 |
| Almer Township                                              | Page 18 |
| Arbela Township                                             | Page 19 |
| Columbia Township -Village of Unionville                    | Page 20 |
| Dayton Township                                             | Page 22 |
| Denmark Township - Village of Reese                         | Page 23 |
| Elkland Township - Village of Cass City                     | Page 25 |
| Ellington Township                                          | Page 26 |
| Elmwood Township - Village of Gagetown                      | Page 27 |
| Fairgrove Township - Village of Akron, Village of Fairgrove | Page 28 |
| Fremont Township - Village of Mayville                      | Page 30 |
| Gilford Township                                            | Page 31 |
| Indianfields Township                                       | Page 32 |
| Juniata Township                                            | Page 33 |
| Kingston Township - Village of Kingston                     | Page 35 |
| Koylton Township - Village of Kingston                      | Page 37 |
| Millington Township - Village of Millington                 | Page 38 |
| Novesta Township                                            | Page 39 |
| Tuscola Township                                            | Page 40 |
| Vassar Township                                             | Page 41 |
| Watertown Township                                          | Page 42 |
| Wells Township                                              | Page 43 |
| Wisner Township                                             | Page 44 |
| City of Caro                                                | Page 45 |
| City of Vassar                                              | Page 46 |
| Compilation of Overall Estimated Tax Revenue                | Page 47 |