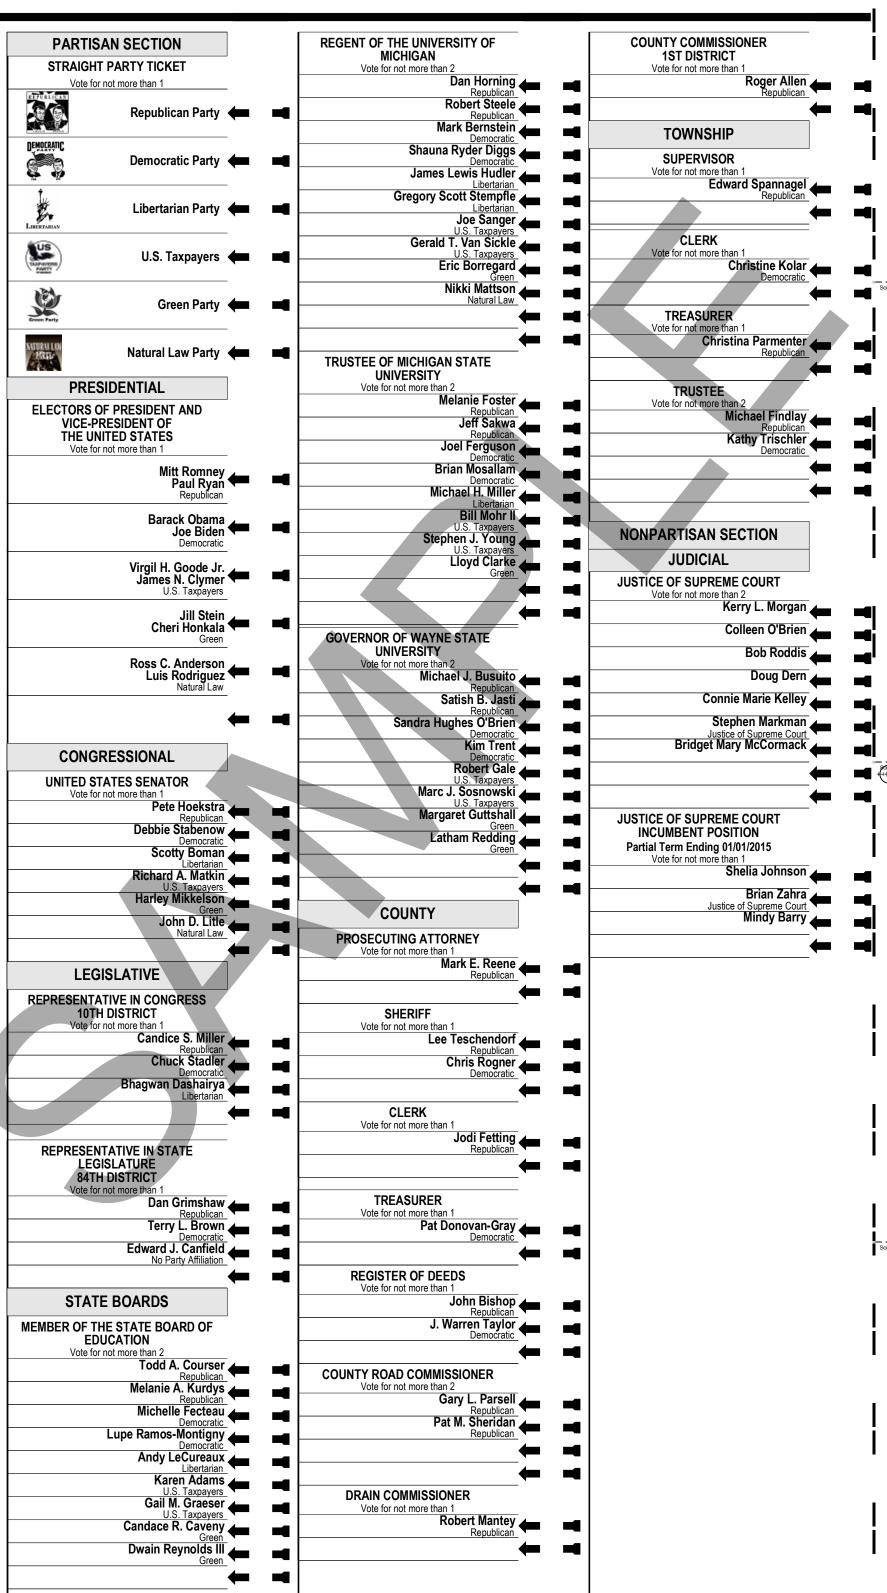

Should this proposal be approved?

conditions of employment to the extent that those laws conflict with collective bargaining

employees from striking.

| PARTISAN SECTION                                                                       | REGENT OF THE UNIVERSITY OF                        | COUNTY COMMISSIONER                                      |
|----------------------------------------------------------------------------------------|----------------------------------------------------|----------------------------------------------------------|
| STRAIGHT PARTY TICKET                                                                  | MICHIGAN Vote for not more than 2                  | 1ST DISTRICT Vote for not more than 1                    |
| Vote for not more than 1                                                               | Dan Horning<br>Republican                          | Roger Allen Republican                                   |
| Republican Party 🖛 🔳                                                                   | Robert Steele Republican                           | <b>—</b>                                                 |
|                                                                                        | Mark Bernstein Democratic                          | TOWNSHIP                                                 |
| Democratic Party                                                                       | Shauna Ryder Diggs Democratic                      | SUPERVISOR                                               |
|                                                                                        | James Lewis Hudler Libertarian                     | Vote for not more than 1  Donald R. Schmuck              |
| Libertarian Party t 🔳                                                                  | Gregory Scott Stempfle Libertarian                 | Republican                                               |
| Libertarian Libertarian                                                                | Joe Sanger<br>U.S. Taxpayers                       | 0.77                                                     |
| U.S. Taxpayers                                                                         | Gerald T. Van Sickle U.S. Taxpayers                | CLERK  Vote for not more than 1                          |
| TASPANTONS PARTY PARTY                                                                 | Eric Borregard Green                               | Ann Allen Republican                                     |
| Green Party ← ■                                                                        | Nikki Mattson<br>Natural Law                       |                                                          |
| Green Party                                                                            | ← →                                                | TREASURER  Vote for not more than 1                      |
| Natural Law Party                                                                      | ← ◄                                                | Brian K. Ritchey Republican                              |
| Natural Law Party                                                                      | TRUSTEE OF MICHIGAN STATE<br>UNIVERSITY            | republican                                               |
| PRESIDENTIAL                                                                           | Vote for not more than 2                           | TRUSTEE                                                  |
| ELECTORS OF PRESIDENT AND VICE-PRESIDENT OF                                            | Melanie Foster Republican Jeff Sakwa               | Vote for not more than 2  Dennis Engelhard Republican    |
| THE UNITED STATES                                                                      | Republican                                         | Joseph A. Kata 🚣 👢                                       |
| Vote for not more than 1                                                               | Joel Ferguson Democratic Brian Mosallam            | William Sanders                                          |
| Mitt Romney Paul Ryan                                                                  | Democratic Michael H. Miller                       | Democratic                                               |
| Republican_                                                                            | Michael H. Miller<br>Libertarian<br>Bill Mohr II   | Σ                                                        |
| Barack Obama<br>Joe Biden                                                              | U.S. Taxpayers                                     |                                                          |
| Democratic                                                                             | Stephen J. Young U.S. Taxpayers Lloyd Clarke       | NONPARTISAN SECTION                                      |
| Virgil H. Goode Jr.<br>James N. Clymer                                                 | Lloyd Clarke<br>Green                              | JUDICIAL                                                 |
| James N. Clymer U.S. Taxpayers                                                         |                                                    | JUSTICE OF SUPREME COURT                                 |
| Jill Stein<br>Cheri Honkala ←                                                          | <b>—</b>                                           | Vote for not more than 2  Doug Dern                      |
| Green                                                                                  | GOVERNOR OF WAYNE STATE<br>UNIVERSITY              | Connie Marie Kelley                                      |
| Ross C. Anderson Luis Rodriguez                                                        | Vote for not more than 2  Michael J. Busuito       | Stephen Markman                                          |
| Natural Law                                                                            | Republican Satish B. Jasti                         | Justice of Supreme Court  Bridget Mary McCormack         |
|                                                                                        | Sandra Hughes O'Brien                              | Kerry L. Morgan                                          |
|                                                                                        | Democratic                                         | Colleen O'Brien                                          |
| CONGRESSIONAL                                                                          | Kim Trent Democratic Robert Gale                   | -                                                        |
| UNITED STATES SENATOR                                                                  | U.S. Taxpayers  Marc J. Sosnowski                  | Bob Roddis                                               |
| Vote for not more than 1  Pete Hoekstra                                                | U.S. Taxpayers  Margaret Guttshall                 |                                                          |
| Debbie Stabenow                                                                        | Latham Redding                                     |                                                          |
| Democratic Scotty Boman Libertarian                                                    | Green                                              | JUSTICE OF SUPREME COURT INCUMBENT POSITION              |
| Richard A. Matkin U.S. Taxpayers                                                       |                                                    | Partial Term Ending 01/01/2015  Vote for not more than 1 |
| Harley Mikkelson Green                                                                 | -                                                  | Mindy Barry                                              |
| John D. Litle<br>Natural Law                                                           | COUNTY                                             | Shelia Johnson                                           |
| Natural Law                                                                            | PROSECUTING ATTORNEY  Vote for not more than 1     | Brian Zahra  Justice of Supreme Court                    |
| LEGISLATIVE                                                                            | Mark E. Reene Republican                           | <b>—</b>                                                 |
| REPRESENTATIVE IN CONGRESS                                                             | ← -                                                | ı                                                        |
| 10TH DISTRICT                                                                          | SHERIFF                                            |                                                          |
| Vote for not more than 1  Candice S. Miller                                            | Vote for not more than 1  Lee Teschendorf          | 1                                                        |
| Republican Chuck Stadler                                                               | Republican Chris Rogner                            |                                                          |
| Bhagwan Dashairya                                                                      | Democratic                                         |                                                          |
| Libertarian                                                                            | CLERK                                              | 1                                                        |
|                                                                                        | Vote for not more than 1  Jodi Fetting             | .1                                                       |
| REPRESENTATIVE IN STATE                                                                | Republican                                         |                                                          |
| LEGISLATURE<br>84TH DISTRICT                                                           | <b>← -</b>                                         | •                                                        |
| Vote for not more than 1  Dan Grimshaw                                                 | TREASURER                                          |                                                          |
| Republican Terry L. Brown                                                              | Vote for not more than 1  Pat Donovan-Gray         | .                                                        |
| Democratic  Edward J. Canfield                                                         | Democratic                                         |                                                          |
| No Party Affiliation                                                                   | REGISTER OF DEEDS                                  | 1                                                        |
| STATE DOADDS                                                                           | Vote for not more than 1  John Bishop              | _1                                                       |
| STATE BOARDS                                                                           | John Bisnop<br>Republican<br>J. Warren Taylor      |                                                          |
| MEMBER OF THE STATE BOARD OF EDUCATION                                                 | J. Warren Taylor  Democratic                       |                                                          |
| Vote for not more than 2  Todd A. Courser                                              |                                                    | •                                                        |
| Republican Melanie A. Kurdvs                                                           | COUNTY ROAD COMMISSIONER  Vote for not more than 2 |                                                          |
| Republican Michelle Fecteau                                                            | Gary L. Parsell Republican                         | 1                                                        |
| Lupe Ramos-Montigny                                                                    | Pat M. Sheridan Republican                         | 1                                                        |
| Democratic Democratic                                                                  |                                                    | 1                                                        |
| Andy I eCureaux 4                                                                      |                                                    | •                                                        |
| Andy LeCureaux Libertarian                                                             | <b>←</b> ■                                         | •                                                        |
| Andy LeCureaux Libertarian Karen Adams                                                 | DRAIN COMMISSIONER                                 |                                                          |
| Andy LeCureaux Libertarian  Karen Adams U.S. Taxpayers  Gail M. Graeser U.S. Taxpayers | Vote for not more than 1  Robert Mantey            |                                                          |
| Andy LeCureaux Libertarian  Karen Adams U.S. Taxpayers  Gail M. Graeser                | Vote for not more than 1                           |                                                          |