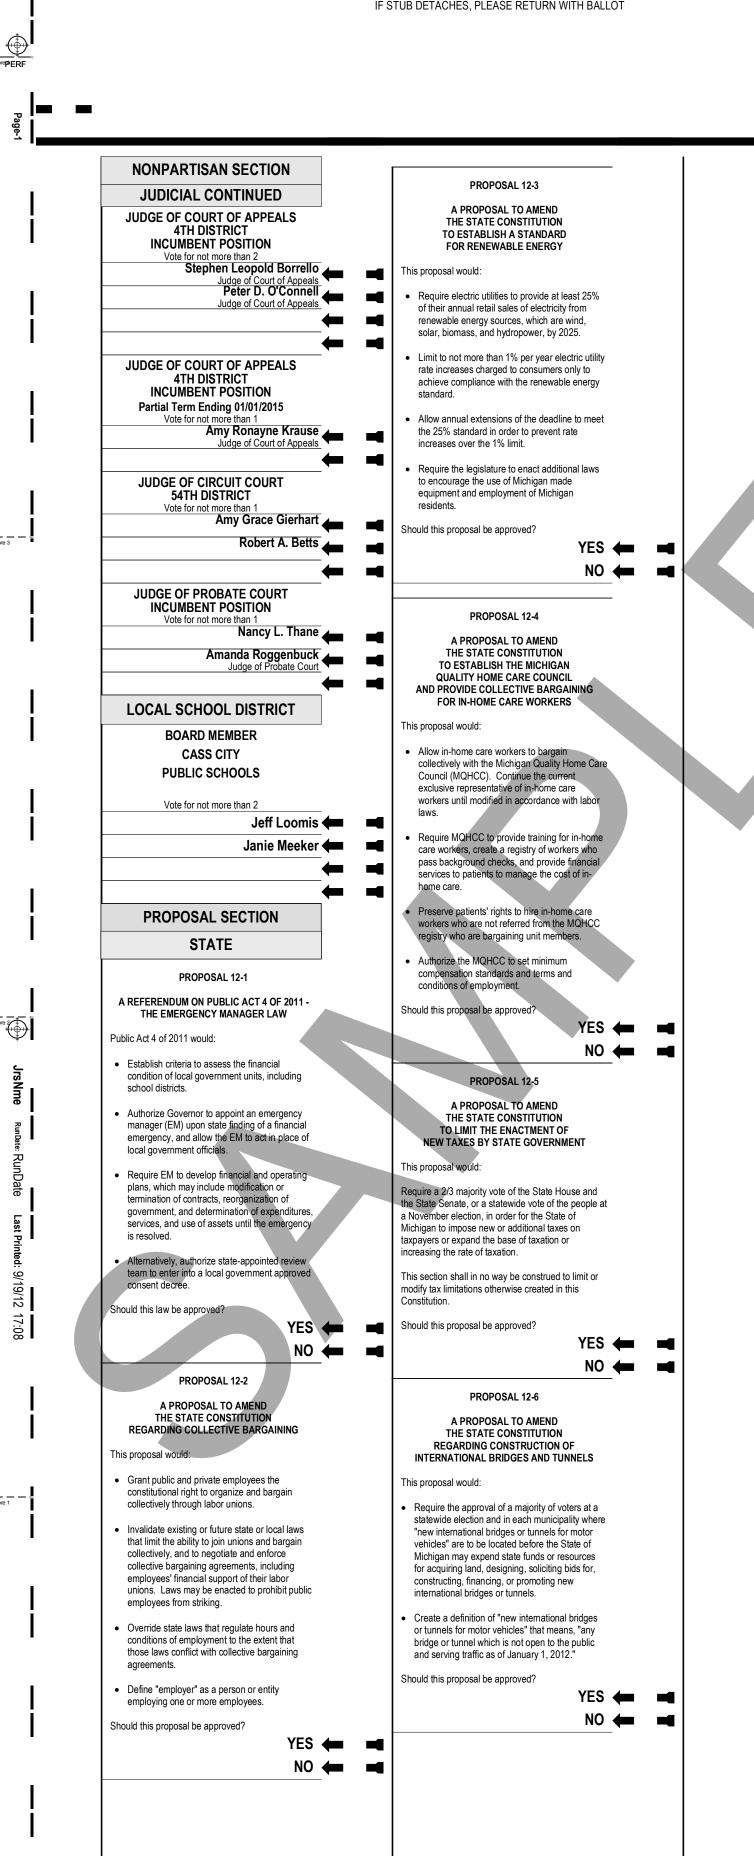

### JUDICIAL CONTINUED

JUDGE OF COURT OF APPEALS **4TH DISTRICT INCUMBENT POSITION** 

Vote for not more than 2 Stephen Leopold Borrello Judge of Court of Appeals
Peter D. O'Connell Judge of Court of Appeals

#### JUDGE OF COURT OF APPEALS **4TH DISTRICT INCUMBENT POSITION**

Partial Term Ending 01/01/2015

Vote for not more than 1 Amy Ronayne Krause Judge of Court of Appeals

### JUDGE OF CIRCUIT COURT 54TH DISTRICT

Amy Grace Gierhart

Robert A. Betts

#### JUDGE OF PROBATE COURT INCUMBENT POSITION

Vote for not more than 1

Nancy L. Thane

Amanda Roggenbuck Judge of Probate Court

### LOCAL SCHOOL DISTRICT

**BOARD MEMBER CARO COMMUNITY SCHOOLS** 

6-Year Term Vote for not more than 2

Robert D. Fetting Jr.

Henry L. Knier Jr.

John Vacanti

### **BOARD MEMBER CARO COMMUNITY SCHOOLS**

4-Year Term

Vote for not more than 2

**Greg Bringard** Lisa Graf Paul Strasz

## PROPOSAL 12-1

A REFERENDUM ON PUBLIC ACT 4 OF 2011 -THE EMERGENCY MANAGER LAW

Public Act 4 of 2011 would:

- Establish criteria to assess the financial condition of local government units, including school districts.
- · Authorize Governor to appoint an emergency manager (EM) upon state finding of a financial emergency, and allow the EM to act in place of local government officials.
- Require EM to develop financial and operating plans, which may include modification or termination of contracts, reorganization of government, and determination of expenditures, services, and use of assets until the emergency
- · Alternatively, authorize state-appointed review team to enter into a local government approved consent decree.

Should this law be approved?

#### PROPOSAL 12-2

A PROPOSAL TO AMEND THE STATE CONSTITUTION REGARDING COLLECTIVE BARGAINING

This proposal would:

- Grant public and private employees the constitutional right to organize and bargain collectively through labor unions.
- Invalidate existing or future state or local laws that limit the ability to join unions and bargain collectively, and to negotiate and enforce collective bargaining agreements, including employees' financial support of their labor unions. Laws may be enacted to prohibit public employees from striking.
- Override state laws that regulate hours and conditions of employment to the extent that those laws conflict with collective bargaining
- Define "employer" as a person or entity employing one or more employees.

Should this proposal be approved?

YES NO

## PROPOSAL 12-3

A PROPOSAL TO AMEND THE STATE CONSTITUTION TO ESTABLISH A STANDARD FOR RENEWABLE ENERGY

This proposal would:

- Require electric utilities to provide at least 25% of their annual retail sales of electricity from renewable energy sources, which are wind, solar, biomass, and hydropower, by 2025.
- Limit to not more than 1% per year electric utility rate increases charged to consumers only to achieve compliance with the renewable energy standard.
- Allow annual extensions of the deadline to meet the 25% standard in order to prevent rate increases over the 1% limit.
- Require the legislature to enact additional laws to encourage the use of Michigan made equipment and employment of Michigan

Should this proposal be approved?

## PROPOSAL 12-4

A PROPOSAL TO AMEND THE STATE CONSTITUTION TO ESTABLISH THE MICHIGAN QUALITY HOME CARE COUNCIL AND PROVIDE COLLECTIVE BARGAINING FOR IN-HOME CARE WORKERS

This proposal would:

- · Allow in-home care workers to bargain collectively with the Michigan Quality Home Care Council (MQHCC). Continue the current exclusive representative of in-home care workers until modified in accordance with labor
- Require MQHCC to provide training for in-home care workers, create a registry of workers who pass background checks, and provide financial services to patients to manage the cost of in-
- Preserve patients' rights to hire in-home care workers who are not referred from the MQHCC registry who are bargaining unit members.
- Authorize the MQHCC to set minimum compensation standards and terms and conditions of employment.

## PROPOSAL 12-5

A PROPOSAL TO AMEND THE STATE CONSTITUTION TO LIMIT THE ENACTMENT OF NEW TAXES BY STATE GOVERNMENT

This proposal would:

Require a 2/3 majority vote of the State House and the State Senate, or a statewide vote of the people at a November election, in order for the State of Michigan to impose new or additional taxes on taxpayers or expand the base of taxation or increasing the rate of taxation.

This section shall in no way be construed to limit or modify tax limitations otherwise created in this Constitution.

Should this proposal be approved?

### PROPOSAL 12-6

A PROPOSAL TO AMEND THE STATE CONSTITUTION REGARDING CONSTRUCTION OF INTERNATIONAL BRIDGES AND TUNNELS

This proposal would:

- Require the approval of a majority of voters at a statewide election and in each municipality where "new international bridges or tunnels for motor vehicles" are to be located before the State of Michigan may expend state funds or resources for acquiring land, designing, soliciting bids for, constructing, financing, or promoting new international bridges or tunnels.
- Create a definition of "new international bridges or tunnels for motor vehicles" that means, "any bridge or tunnel which is not open to the public and serving traffic as of January 1, 2012.

Should this proposal be approved?

YES

NO

LOCAL SCHOOL DISTRICT