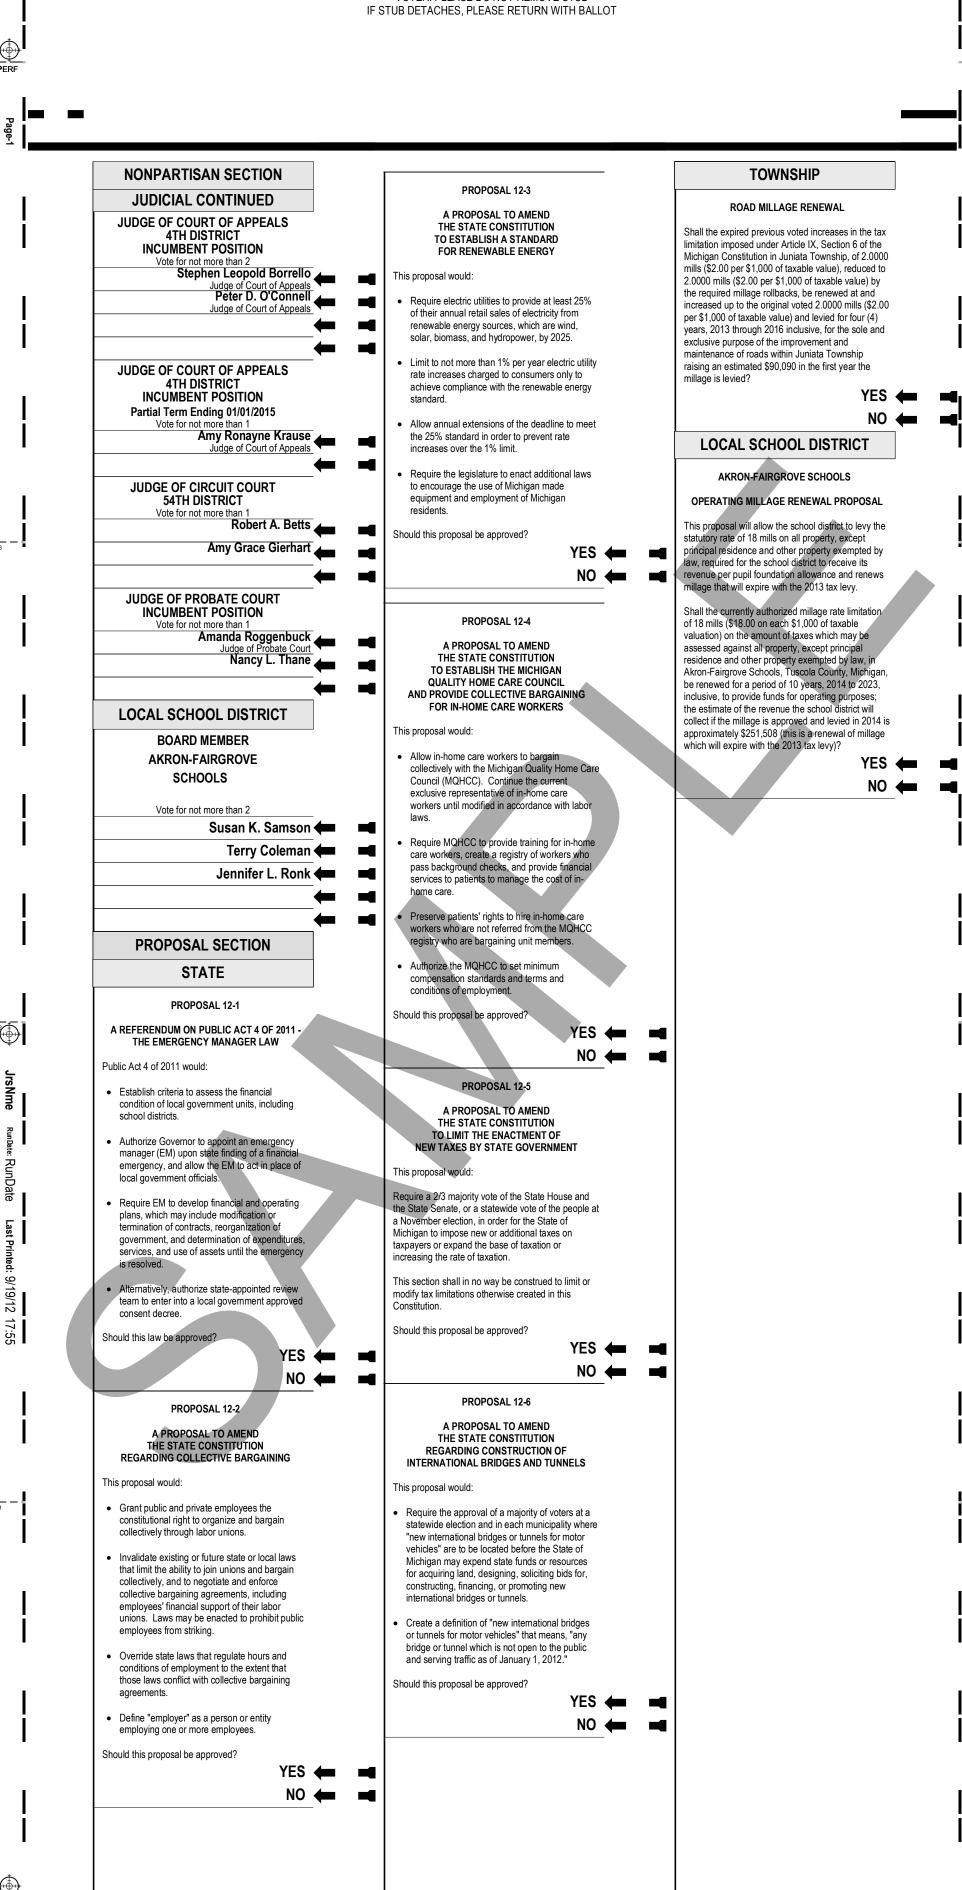

#### JUDICIAL CONTINUED

JUDGE OF COURT OF APPEALS 4TH DISTRICT INCUMBENT POSITION

Vote for not more than 2

Stephen Leopold Borrello

Judge of Court of Appeals

Peter D. O'Connell

Judge of Court of Appeals

JUDGE OF COURT OF APPEALS 4TH DISTRICT INCUMBENT POSITION

Partial Term Ending 01/01/2015

Vote for not more than 1

Amy Ronayne Krause

Judge of Court of Appeals

JUDGE OF CIRCUIT COURT 54TH DISTRICT

Vote for not more than 1

Robert A. Betts

Amy Grace Gierhart

JUDGE OF PROBATE COURT INCUMBENT POSITION

Vote for not more than 1

Amanda Roggenbuck

Judge of Probate Court

Nancy L. Thane

### STATE

PROPOSAL 12-1

A REFERENDUM ON PUBLIC ACT 4 OF 2011 -THE EMERGENCY MANAGER LAW

Public Act 4 of 2011 would:

- Establish criteria to assess the financial condition of local government units, including school districts.
- Authorize Governor to appoint an emergency manager (EM) upon state finding of a financial emergency, and allow the EM to act in place of local government officials.
- Require EM to develop financial and operating plans, which may include modification or termination of contracts, reorganization of government, and determination of expenditures, services, and use of assets until the emergency is resolved.
- Alternatively, authorize state-appointed review team to enter into a local government approved

Should this law be approved?

YES ←

## PROPOSAL 12-2

A PROPOSAL TO AMEND THE STATE CONSTITUTION REGARDING COLLECTIVE BARGAINING

This proposal would:

RunDate: RunDate

Last Printed: 9/19/12 17:04

- Grant public and private employees the constitutional right to organize and bargain collectively through labor unions.
- Invalidate existing or future state or local laws that limit the ability to join unions and bargain collectively, and to negotiate and enforce collective bargaining agreements, including employees' financial support of their labor unions. Laws may be enacted to prohibit public employees from striking.
- Override state laws that regulate hours and conditions of employment to the extent that those laws conflict with collective bargaining agreements.
- Define "employer" as a person or entity employing one or more employees.

Should this proposal be approved?

YES ← ■

#### PROPOSAL 12-3

A PROPOSAL TO AMEND THE STATE CONSTITUTION TO ESTABLISH A STANDARD FOR RENEWABLE ENERGY

This proposal would:

- Require electric utilities to provide at least 25% of their annual retail sales of electricity from renewable energy sources, which are wind, solar, biomass, and hydropower, by 2025.
- Limit to not more than 1% per year electric utility rate increases charged to consumers only to achieve compliance with the renewable energy standard
- Allow annual extensions of the deadline to meet the 25% standard in order to prevent rate increases over the 1% limit.
- Require the legislature to enact additional laws to encourage the use of Michigan made equipment and employment of Michigan

  residents.

Should this proposal be approved?

YES ←

#### PROPOSAL 12-4

A PROPOSAL TO AMEND
THE STATE CONSTITUTION
TO ESTABLISH THE MICHIGAN
QUALITY HOME CARE COUNCIL
AND PROVIDE COLLECTIVE BARGAINING
FOR IN-HOME CARE WORKERS

This proposal would:

- Allow in-home care workers to bargain collectively with the Michigan Quality Home Care Council (MQHCC). Continue the current exclusive representative of in-home care workers until modified in accordance with labor laws
- Require MQHCC to provide training for in-home care workers, create a registry of workers who pass background checks, and provide financial services to patients to manage the cost of inhome care.
- Preserve patients' rights to hire in-home care workers who are not referred from the MQHCC registry who are bargaining unit members.
- Authorize the MQHCC to set minimum compensation standards and terms and conditions of employment.

Should this proposal be approved?

YES ←

## PROPOSAL 12-5

A PROPOSAL TO AMEND THE STATE CONSTITUTION TO LIMIT THE ENACTMENT OF NEW TAXES BY STATE GOVERNMENT

This proposal would:

Require a 2/3 majority vote of the State House and the State Senate, or a statewide vote of the people at a November election, in order for the State of Michigan to impose new or additional taxes on taxpayers or expand the base of taxation or increasing the rate of taxation.

This section shall in no way be construed to limit or modify tax limitations otherwise created in this Constitution

Should this proposal be approved?

YES 🛑 📑

## PROPOSAL 12-6

A PROPOSAL TO AMEND THE STATE CONSTITUTION REGARDING CONSTRUCTION OF INTERNATIONAL BRIDGES AND TUNNELS

This proposal would:

- Require the approval of a majority of voters at a statewide election and in each municipality where "new international bridges or tunnels for motor vehicles" are to be located before the State of Michigan may expend state funds or resources for acquiring land, designing, soliciting bids for, constructing, financing, or promoting new international bridges or tunnels.
- Create a definition of "new international bridges or tunnels for motor vehicles" that means, "any bridge or tunnel which is not open to the public and serving traffic as of January 1, 2012."

Should this proposal be approved?

YES ← I

RunDate: RunDate

Last Printed: 9/19/12 15:11

## LOCAL SCHOOL DISTRICT

**BOARD MEMBER AKRON-FAIRGROVE SCHOOLS** 

Vote for not more than 2

Jennifer L. Ronk

Susan K. Samson

**Terry Coleman** 

Should this proposal be approved?

YES NO

LOCAL SCHOOL DISTRICT

This proposal will allow the school district to levy the statutory rate of 18 mills on all property, except principal residence and other property exempted by law, required for the school district to receive its revenue per pupil foundation allowance and renews millage that will expire with the 2013 tax levy.

Shall the currently authorized millage rate limitation of 18 mills (\$18.00 on each \$1,000 of taxable valuation) on the amount of taxes which may be assessed against all property, except principal residence and other property exempted by law, in Akron-Fairgrove Schools, Tuscola County, Michigan, be renewed for a period of 10 years, 2014 to 2023, inclusive, to provide funds for operating purposes; the estimate of the revenue the school district will collect if the millage is approved and levied in 2014 is approximately \$251,508 (this is a renewal of millage which will expire with the 2013 tax levy)?