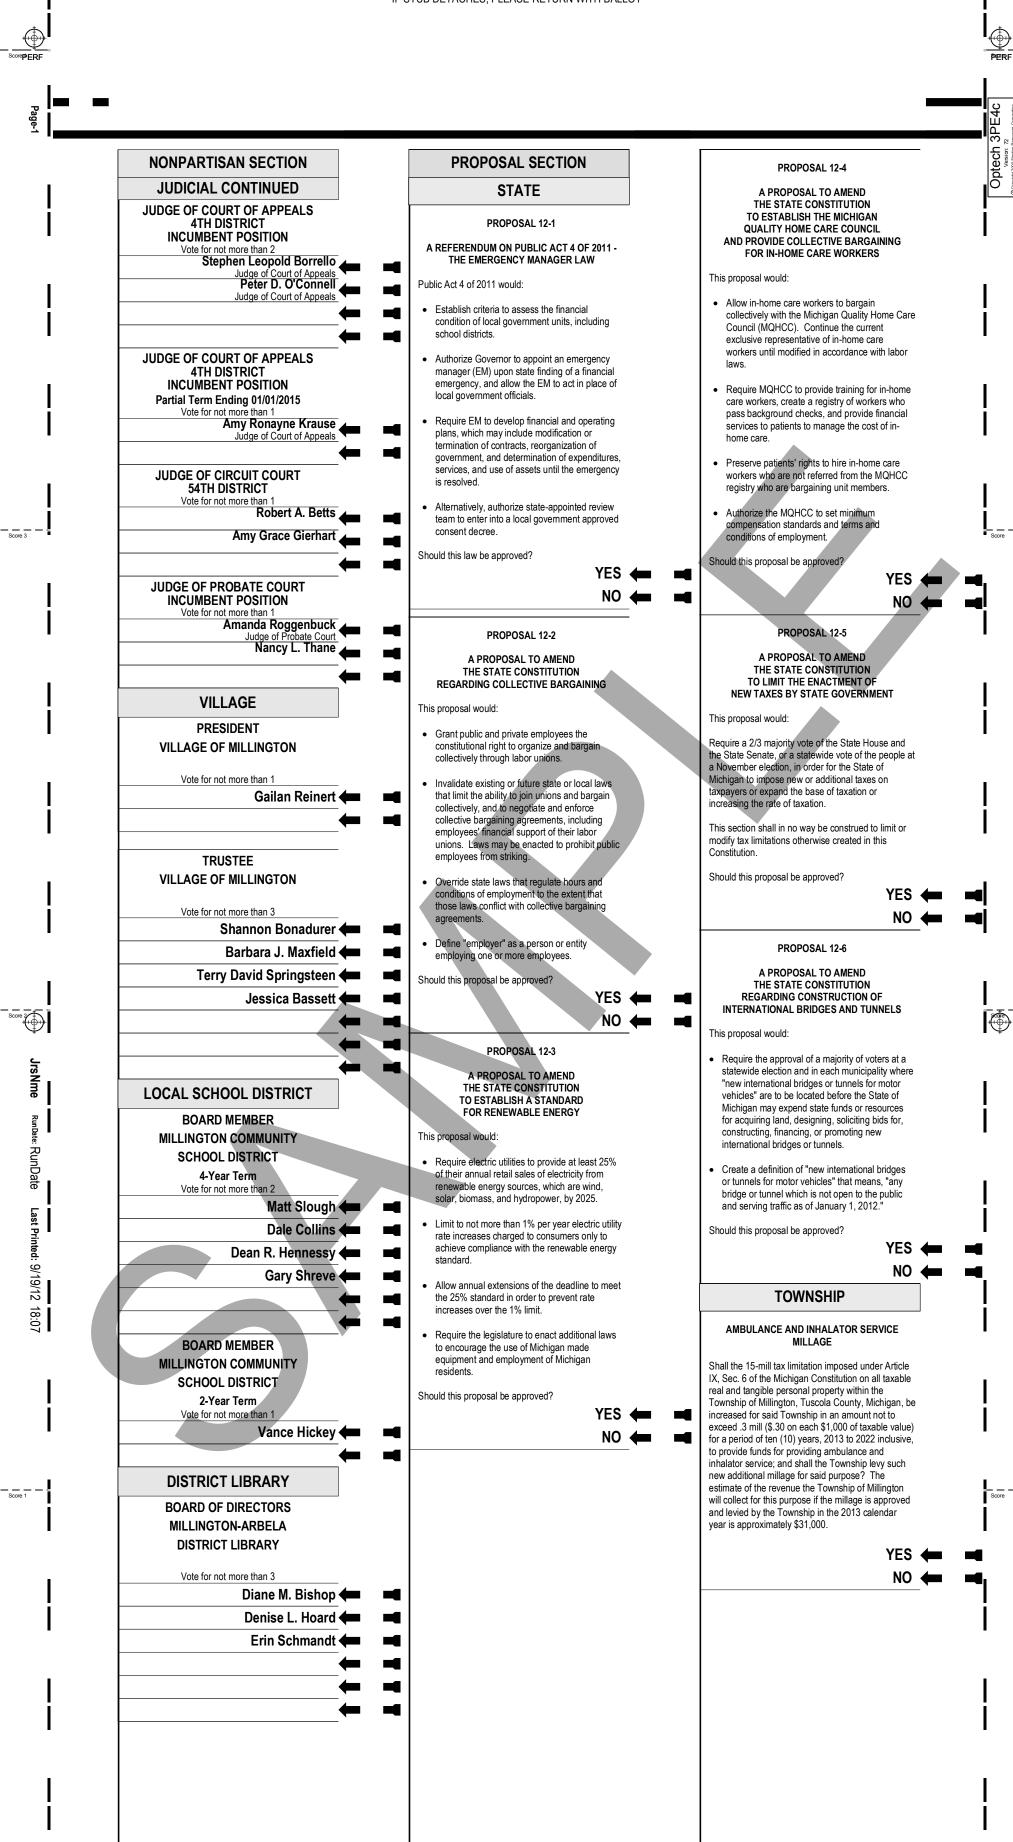

### STATE

PROPOSAL 12-1

A REFERENDUM ON PUBLIC ACT 4 OF 2011 -THE EMERGENCY MANAGER LAW

Public Act 4 of 2011 would:

- Establish criteria to assess the financial condition of local government units, including school districts.
- Authorize Governor to appoint an emergency manager (EM) upon state finding of a financial emergency, and allow the EM to act in place of local government officials.
- Require EM to develop financial and operating plans, which may include modification or termination of contracts, reorganization of government, and determination of expenditures, services, and use of assets until the emergency is resolved.
- Alternatively, authorize state-appointed review team to enter into a local government approved

Should this law be approved?

YES ←

## PROPOSAL 12-2

A PROPOSAL TO AMEND THE STATE CONSTITUTION REGARDING COLLECTIVE BARGAINING

This proposal would:

RunDate: RunDate

Last Printed: 9/19/12 17:04

- Grant public and private employees the constitutional right to organize and bargain collectively through labor unions.
- Invalidate existing or future state or local laws that limit the ability to join unions and bargain collectively, and to negotiate and enforce collective bargaining agreements, including employees' financial support of their labor unions. Laws may be enacted to prohibit public employees from striking.
- Override state laws that regulate hours and conditions of employment to the extent that those laws conflict with collective bargaining agreements.
- Define "employer" as a person or entity employing one or more employees.

Should this proposal be approved?

YES ← ■

#### PROPOSAL 12-3

A PROPOSAL TO AMEND THE STATE CONSTITUTION TO ESTABLISH A STANDARD FOR RENEWABLE ENERGY

This proposal would:

- Require electric utilities to provide at least 25% of their annual retail sales of electricity from renewable energy sources, which are wind, solar, biomass, and hydropower, by 2025.
- Limit to not more than 1% per year electric utility rate increases charged to consumers only to achieve compliance with the renewable energy standard
- Allow annual extensions of the deadline to meet the 25% standard in order to prevent rate increases over the 1% limit.
- Require the legislature to enact additional laws to encourage the use of Michigan made equipment and employment of Michigan

  residents.

Should this proposal be approved?

YES ←

#### PROPOSAL 12-4

A PROPOSAL TO AMEND
THE STATE CONSTITUTION
TO ESTABLISH THE MICHIGAN
QUALITY HOME CARE COUNCIL
AND PROVIDE COLLECTIVE BARGAINING
FOR IN-HOME CARE WORKERS

This proposal would:

- Allow in-home care workers to bargain collectively with the Michigan Quality Home Care Council (MQHCC). Continue the current exclusive representative of in-home care workers until modified in accordance with labor laws
- Require MQHCC to provide training for in-home care workers, create a registry of workers who pass background checks, and provide financial services to patients to manage the cost of inhome care.
- Preserve patients' rights to hire in-home care workers who are not referred from the MQHCC registry who are bargaining unit members.
- Authorize the MQHCC to set minimum compensation standards and terms and conditions of employment.

Should this proposal be approved?

YES ←

## PROPOSAL 12-5

A PROPOSAL TO AMEND THE STATE CONSTITUTION TO LIMIT THE ENACTMENT OF NEW TAXES BY STATE GOVERNMENT

This proposal would:

Require a 2/3 majority vote of the State House and the State Senate, or a statewide vote of the people at a November election, in order for the State of Michigan to impose new or additional taxes on taxpayers or expand the base of taxation or increasing the rate of taxation.

This section shall in no way be construed to limit or modify tax limitations otherwise created in this Constitution

Should this proposal be approved?

YES 🛑 📑

## PROPOSAL 12-6

A PROPOSAL TO AMEND THE STATE CONSTITUTION REGARDING CONSTRUCTION OF INTERNATIONAL BRIDGES AND TUNNELS

This proposal would:

- Require the approval of a majority of voters at a statewide election and in each municipality where "new international bridges or tunnels for motor vehicles" are to be located before the State of Michigan may expend state funds or resources for acquiring land, designing, soliciting bids for, constructing, financing, or promoting new international bridges or tunnels.
- Create a definition of "new international bridges or tunnels for motor vehicles" that means, "any bridge or tunnel which is not open to the public and serving traffic as of January 1, 2012."

Should this proposal be approved?

YES ← I

RunDate: RunDate

Last Printed: 9/19/12 15:11