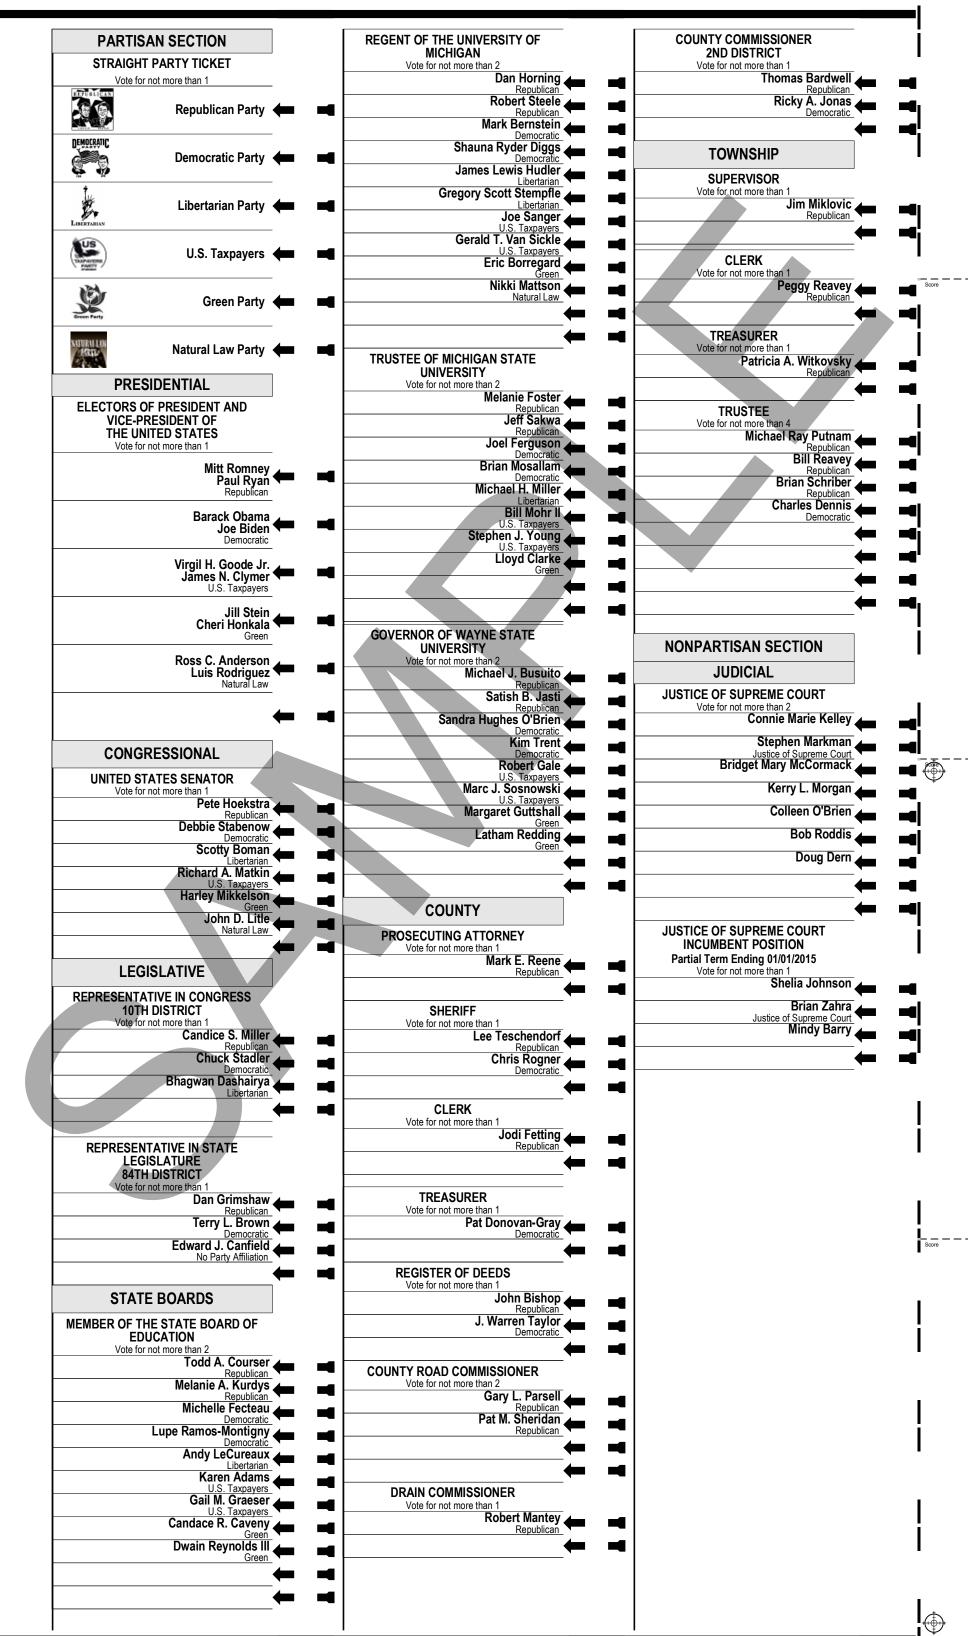

Should this proposal be approved?

conditions of employment to the extent that those laws conflict with collective bargaining

employees from striking.

| PARTISAN SECTION                                                                       | REGENT OF THE UNIVERSITY OF                        | COUNTY COMMISSIONER                                      |
|----------------------------------------------------------------------------------------|----------------------------------------------------|----------------------------------------------------------|
| STRAIGHT PARTY TICKET                                                                  | MICHIGAN Vote for not more than 2                  | 1ST DISTRICT Vote for not more than 1                    |
| Vote for not more than 1                                                               | Dan Horning<br>Republican                          | Roger Allen Republican                                   |
| Republican Party 🖛 🔳                                                                   | Robert Steele Republican                           | <b>—</b>                                                 |
|                                                                                        | Mark Bernstein Democratic                          | TOWNSHIP                                                 |
| Democratic Party                                                                       | Shauna Ryder Diggs Democratic                      | SUPERVISOR                                               |
|                                                                                        | James Lewis Hudler Libertarian                     | Vote for not more than 1  Donald R. Schmuck              |
| Libertarian Party t 🔳                                                                  | Gregory Scott Stempfle Libertarian                 | Republican                                               |
| Libertarian Libertarian                                                                | Joe Sanger<br>U.S. Taxpayers                       | 0.77                                                     |
| U.S. Taxpayers                                                                         | Gerald T. Van Sickle U.S. Taxpayers                | CLERK  Vote for not more than 1                          |
| TASPANTONS PARTY PARTY                                                                 | Eric Borregard Green                               | Ann Allen Republican                                     |
| Green Party ← ■                                                                        | Nikki Mattson<br>Natural Law                       |                                                          |
| Green Party                                                                            | ← →                                                | TREASURER  Vote for not more than 1                      |
| Natural Law Party                                                                      | ← ◄                                                | Brian K. Ritchey Republican                              |
| Natural Law Party                                                                      | TRUSTEE OF MICHIGAN STATE<br>UNIVERSITY            | republican                                               |
| PRESIDENTIAL                                                                           | Vote for not more than 2                           | TRUSTEE                                                  |
| ELECTORS OF PRESIDENT AND VICE-PRESIDENT OF                                            | Melanie Foster Republican Jeff Sakwa               | Vote for not more than 2  Dennis Engelhard Republican    |
| THE UNITED STATES                                                                      | Republican                                         | Joseph A. Kata 🚣 👢                                       |
| Vote for not more than 1                                                               | Joel Ferguson Democratic Brian Mosallam            | William Sanders                                          |
| Mitt Romney Paul Ryan                                                                  | Democratic Michael H. Miller                       | Democratic                                               |
| Republican_                                                                            | Michael H. Miller<br>Libertarian<br>Bill Mohr II   | Σ                                                        |
| Barack Obama<br>Joe Biden                                                              | U.S. Taxpayers                                     |                                                          |
| Democratic                                                                             | Stephen J. Young U.S. Taxpayers Lloyd Clarke       | NONPARTISAN SECTION                                      |
| Virgil H. Goode Jr.<br>James N. Clymer                                                 | Lloyd Clarke<br>Green                              | JUDICIAL                                                 |
| James N. Clymer U.S. Taxpayers                                                         |                                                    | JUSTICE OF SUPREME COURT                                 |
| Jill Stein<br>Cheri Honkala ←                                                          | <b>—</b>                                           | Vote for not more than 2  Doug Dern                      |
| Green                                                                                  | GOVERNOR OF WAYNE STATE<br>UNIVERSITY              | Connie Marie Kelley                                      |
| Ross C. Anderson Luis Rodriguez                                                        | Vote for not more than 2  Michael J. Busuito       | Stephen Markman                                          |
| Natural Law                                                                            | Republican Satish B. Jasti                         | Justice of Supreme Court  Bridget Mary McCormack         |
|                                                                                        | Sandra Hughes O'Brien                              | Kerry L. Morgan                                          |
|                                                                                        | Democratic                                         | Colleen O'Brien                                          |
| CONGRESSIONAL                                                                          | Kim Trent Democratic Robert Gale                   | -                                                        |
| UNITED STATES SENATOR                                                                  | U.S. Taxpayers  Marc J. Sosnowski                  | Bob Roddis                                               |
| Vote for not more than 1  Pete Hoekstra                                                | U.S. Taxpayers  Margaret Guttshall                 |                                                          |
| Debbie Stabenow                                                                        | Latham Redding                                     |                                                          |
| Democratic Scotty Boman Libertarian                                                    | Green                                              | JUSTICE OF SUPREME COURT INCUMBENT POSITION              |
| Richard A. Matkin U.S. Taxpayers                                                       |                                                    | Partial Term Ending 01/01/2015  Vote for not more than 1 |
| Harley Mikkelson Green                                                                 | -                                                  | Mindy Barry                                              |
| John D. Litle<br>Natural Law                                                           | COUNTY                                             | Shelia Johnson                                           |
| Natural Law                                                                            | PROSECUTING ATTORNEY  Vote for not more than 1     | Brian Zahra  Justice of Supreme Court                    |
| LEGISLATIVE                                                                            | Mark E. Reene Republican                           | <b>—</b>                                                 |
| REPRESENTATIVE IN CONGRESS                                                             | ← -                                                | ı                                                        |
| 10TH DISTRICT                                                                          | SHERIFF                                            |                                                          |
| Vote for not more than 1  Candice S. Miller                                            | Vote for not more than 1  Lee Teschendorf          | 1                                                        |
| Republican Chuck Stadler                                                               | Republican Chris Rogner                            |                                                          |
| Bhagwan Dashairya                                                                      | Democratic                                         |                                                          |
| Libertarian                                                                            | CLERK                                              | 1                                                        |
|                                                                                        | Vote for not more than 1  Jodi Fetting             | .1                                                       |
| REPRESENTATIVE IN STATE                                                                | Republican                                         |                                                          |
| LEGISLATURE<br>84TH DISTRICT                                                           | <b>← -</b>                                         | •                                                        |
| Vote for not more than 1  Dan Grimshaw                                                 | TREASURER                                          |                                                          |
| Republican Terry L. Brown                                                              | Vote for not more than 1  Pat Donovan-Gray         | .                                                        |
| Democratic  Edward J. Canfield                                                         | Democratic                                         |                                                          |
| No Party Affiliation                                                                   | REGISTER OF DEEDS                                  | 1                                                        |
| STATE DOADDS                                                                           | Vote for not more than 1  John Bishop              | _1                                                       |
| STATE BOARDS                                                                           | John Bisnop<br>Republican<br>J. Warren Taylor      |                                                          |
| MEMBER OF THE STATE BOARD OF EDUCATION                                                 | J. Warren Taylor  Democratic                       |                                                          |
| Vote for not more than 2  Todd A. Courser                                              |                                                    | •                                                        |
| Republican Melanie A. Kurdvs                                                           | COUNTY ROAD COMMISSIONER  Vote for not more than 2 |                                                          |
| Republican Michelle Fecteau                                                            | Gary L. Parsell Republican                         | 1                                                        |
| Lupe Ramos-Montigny                                                                    | Pat M. Sheridan Republican                         | 1                                                        |
| Democratic Democratic                                                                  |                                                    | 1                                                        |
| Andy I eCureaux 4                                                                      |                                                    | •                                                        |
| Andy LeCureaux Libertarian                                                             | <b>←</b> ■                                         | •                                                        |
| Andy LeCureaux Libertarian Karen Adams                                                 | DRAIN COMMISSIONER                                 |                                                          |
| Andy LeCureaux Libertarian  Karen Adams U.S. Taxpayers  Gail M. Graeser U.S. Taxpayers | Vote for not more than 1  Robert Mantey            |                                                          |
| Andy LeCureaux Libertarian  Karen Adams U.S. Taxpayers  Gail M. Graeser                | Vote for not more than 1                           |                                                          |