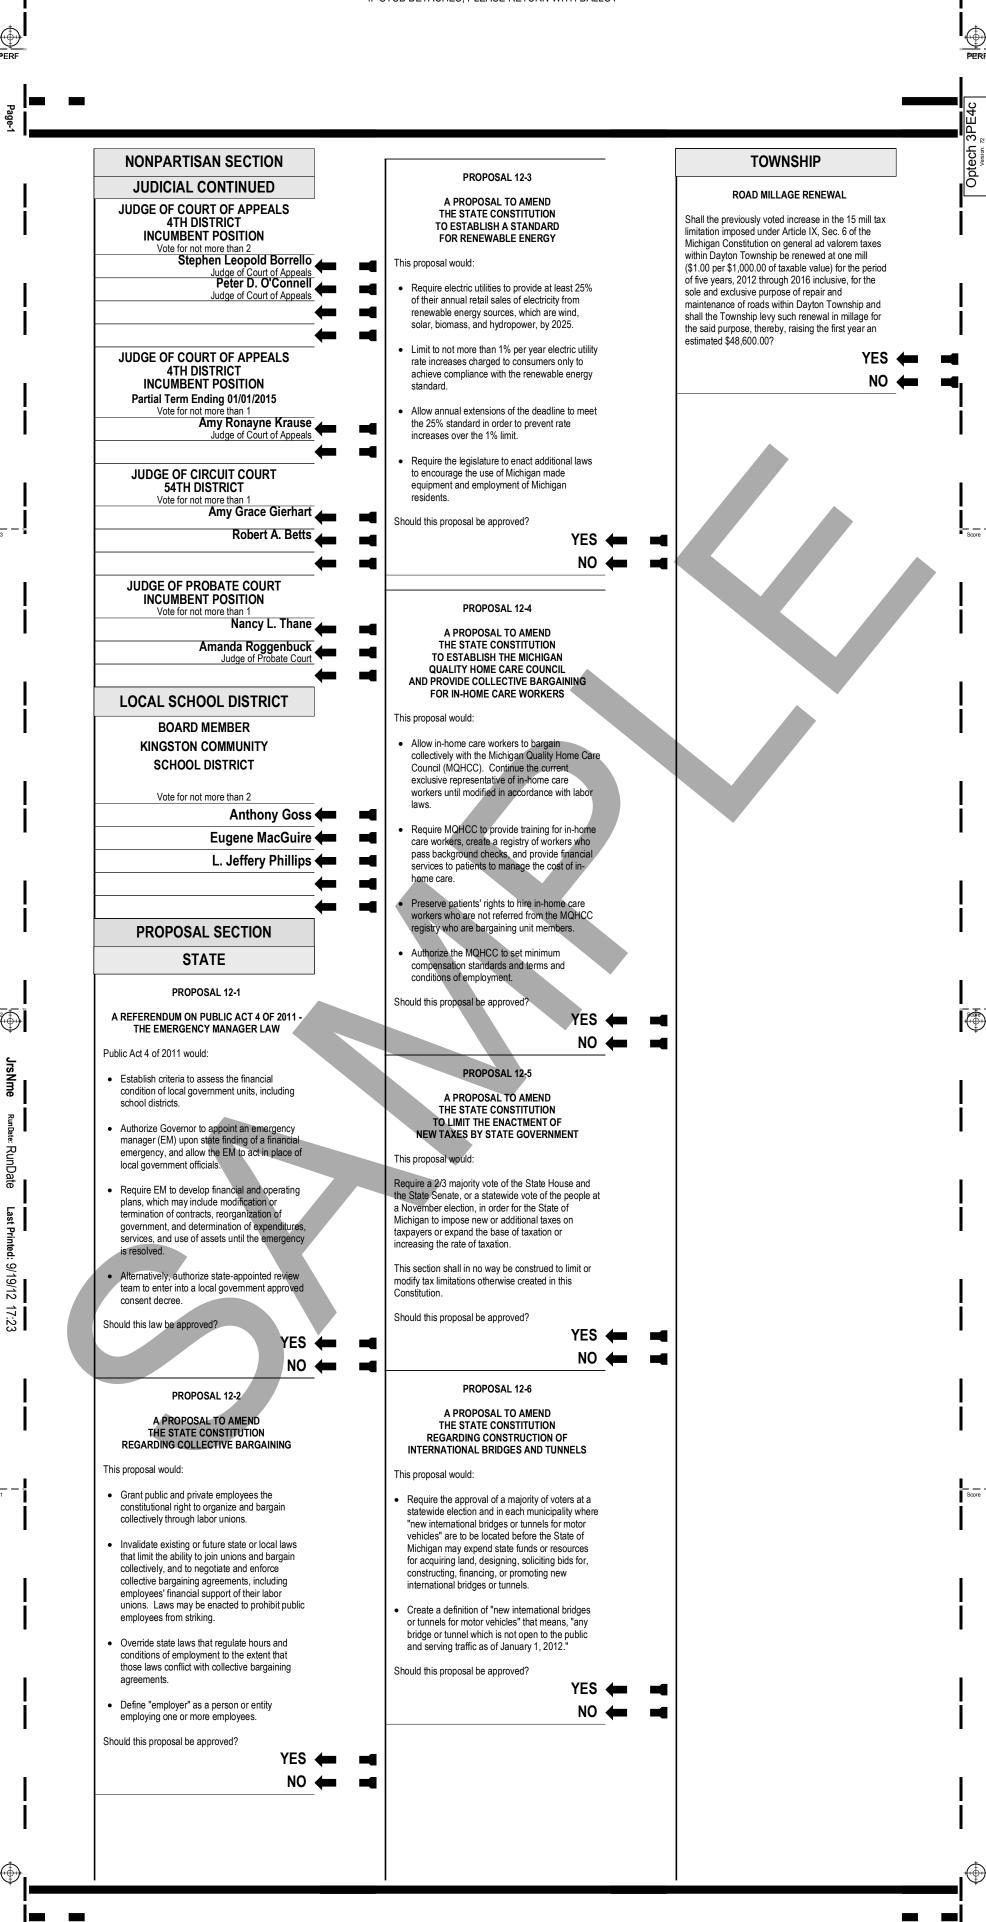

#### JUDICIAL CONTINUED

JUDGE OF COURT OF APPEALS 4TH DISTRICT INCUMBENT POSITION

Vote for not more than 2

Stephen Leopold Borrello

Judge of Court of Appeals

Peter D. O'Connell

Judge of Court of Appeals

JUDGE OF COURT OF APPEALS 4TH DISTRICT INCUMBENT POSITION

Partial Term Ending 01/01/2015

Vote for not more than 1

Amy Ronayne Krause

Judge of Court of Appeals

JUDGE OF CIRCUIT COURT 54TH DISTRICT

Vote for not more than 1

Robert A. Betts

Amy Grace Gierhart

JUDGE OF PROBATE COURT INCUMBENT POSITION

Vote for not more than 1

Amanda Roggenbuck

Judge of Probate Court

Nancy L. Thane

### **PROPOSAL SECTION**

### STATE

PROPOSAL 12-1

A REFERENDUM ON PUBLIC ACT 4 OF 2011 -THE EMERGENCY MANAGER LAW

Public Act 4 of 2011 would:

- Establish criteria to assess the financial condition of local government units, including school districts.
- Authorize Governor to appoint an emergency manager (EM) upon state finding of a financial emergency, and allow the EM to act in place of local government officials.
- Require EM to develop financial and operating plans, which may include modification or termination of contracts, reorganization of government, and determination of expenditures, services, and use of assets until the emergency is resolved.
- Alternatively, authorize state-appointed review team to enter into a local government approved

Should this law be approved?

YES ←

## PROPOSAL 12-2

A PROPOSAL TO AMEND THE STATE CONSTITUTION REGARDING COLLECTIVE BARGAINING

This proposal would:

RunDate: RunDate

Last Printed: 9/19/12 17:04

- Grant public and private employees the constitutional right to organize and bargain collectively through labor unions.
- Invalidate existing or future state or local laws that limit the ability to join unions and bargain collectively, and to negotiate and enforce collective bargaining agreements, including employees' financial support of their labor unions. Laws may be enacted to prohibit public employees from striking.
- Override state laws that regulate hours and conditions of employment to the extent that those laws conflict with collective bargaining agreements.
- Define "employer" as a person or entity employing one or more employees.

Should this proposal be approved?

YES ← ■

#### PROPOSAL 12-3

A PROPOSAL TO AMEND THE STATE CONSTITUTION TO ESTABLISH A STANDARD FOR RENEWABLE ENERGY

This proposal would:

- Require electric utilities to provide at least 25% of their annual retail sales of electricity from renewable energy sources, which are wind, solar, biomass, and hydropower, by 2025.
- Limit to not more than 1% per year electric utility rate increases charged to consumers only to achieve compliance with the renewable energy standard
- Allow annual extensions of the deadline to meet the 25% standard in order to prevent rate increases over the 1% limit.
- Require the legislature to enact additional laws to encourage the use of Michigan made equipment and employment of Michigan

  residents.

Should this proposal be approved?

YES ←

#### PROPOSAL 12-4

A PROPOSAL TO AMEND
THE STATE CONSTITUTION
TO ESTABLISH THE MICHIGAN
QUALITY HOME CARE COUNCIL
AND PROVIDE COLLECTIVE BARGAINING
FOR IN-HOME CARE WORKERS

This proposal would:

- Allow in-home care workers to bargain collectively with the Michigan Quality Home Care Council (MQHCC). Continue the current exclusive representative of in-home care workers until modified in accordance with labor laws
- Require MQHCC to provide training for in-home care workers, create a registry of workers who pass background checks, and provide financial services to patients to manage the cost of inhome care.
- Preserve patients' rights to hire in-home care workers who are not referred from the MQHCC registry who are bargaining unit members.
- Authorize the MQHCC to set minimum compensation standards and terms and conditions of employment.

Should this proposal be approved?

YES ←

## PROPOSAL 12-5

A PROPOSAL TO AMEND THE STATE CONSTITUTION TO LIMIT THE ENACTMENT OF NEW TAXES BY STATE GOVERNMENT

This proposal would:

Require a 2/3 majority vote of the State House and the State Senate, or a statewide vote of the people at a November election, in order for the State of Michigan to impose new or additional taxes on taxpayers or expand the base of taxation or increasing the rate of taxation.

This section shall in no way be construed to limit or modify tax limitations otherwise created in this Constitution

Should this proposal be approved?

YES 🛑 📑

## PROPOSAL 12-6

A PROPOSAL TO AMEND THE STATE CONSTITUTION REGARDING CONSTRUCTION OF INTERNATIONAL BRIDGES AND TUNNELS

This proposal would:

- Require the approval of a majority of voters at a statewide election and in each municipality where "new international bridges or tunnels for motor vehicles" are to be located before the State of Michigan may expend state funds or resources for acquiring land, designing, soliciting bids for, constructing, financing, or promoting new international bridges or tunnels.
- Create a definition of "new international bridges or tunnels for motor vehicles" that means, "any bridge or tunnel which is not open to the public and serving traffic as of January 1, 2012."

Should this proposal be approved?

YES ← I

RunDate: RunDate

Last Printed: 9/19/12 15:11