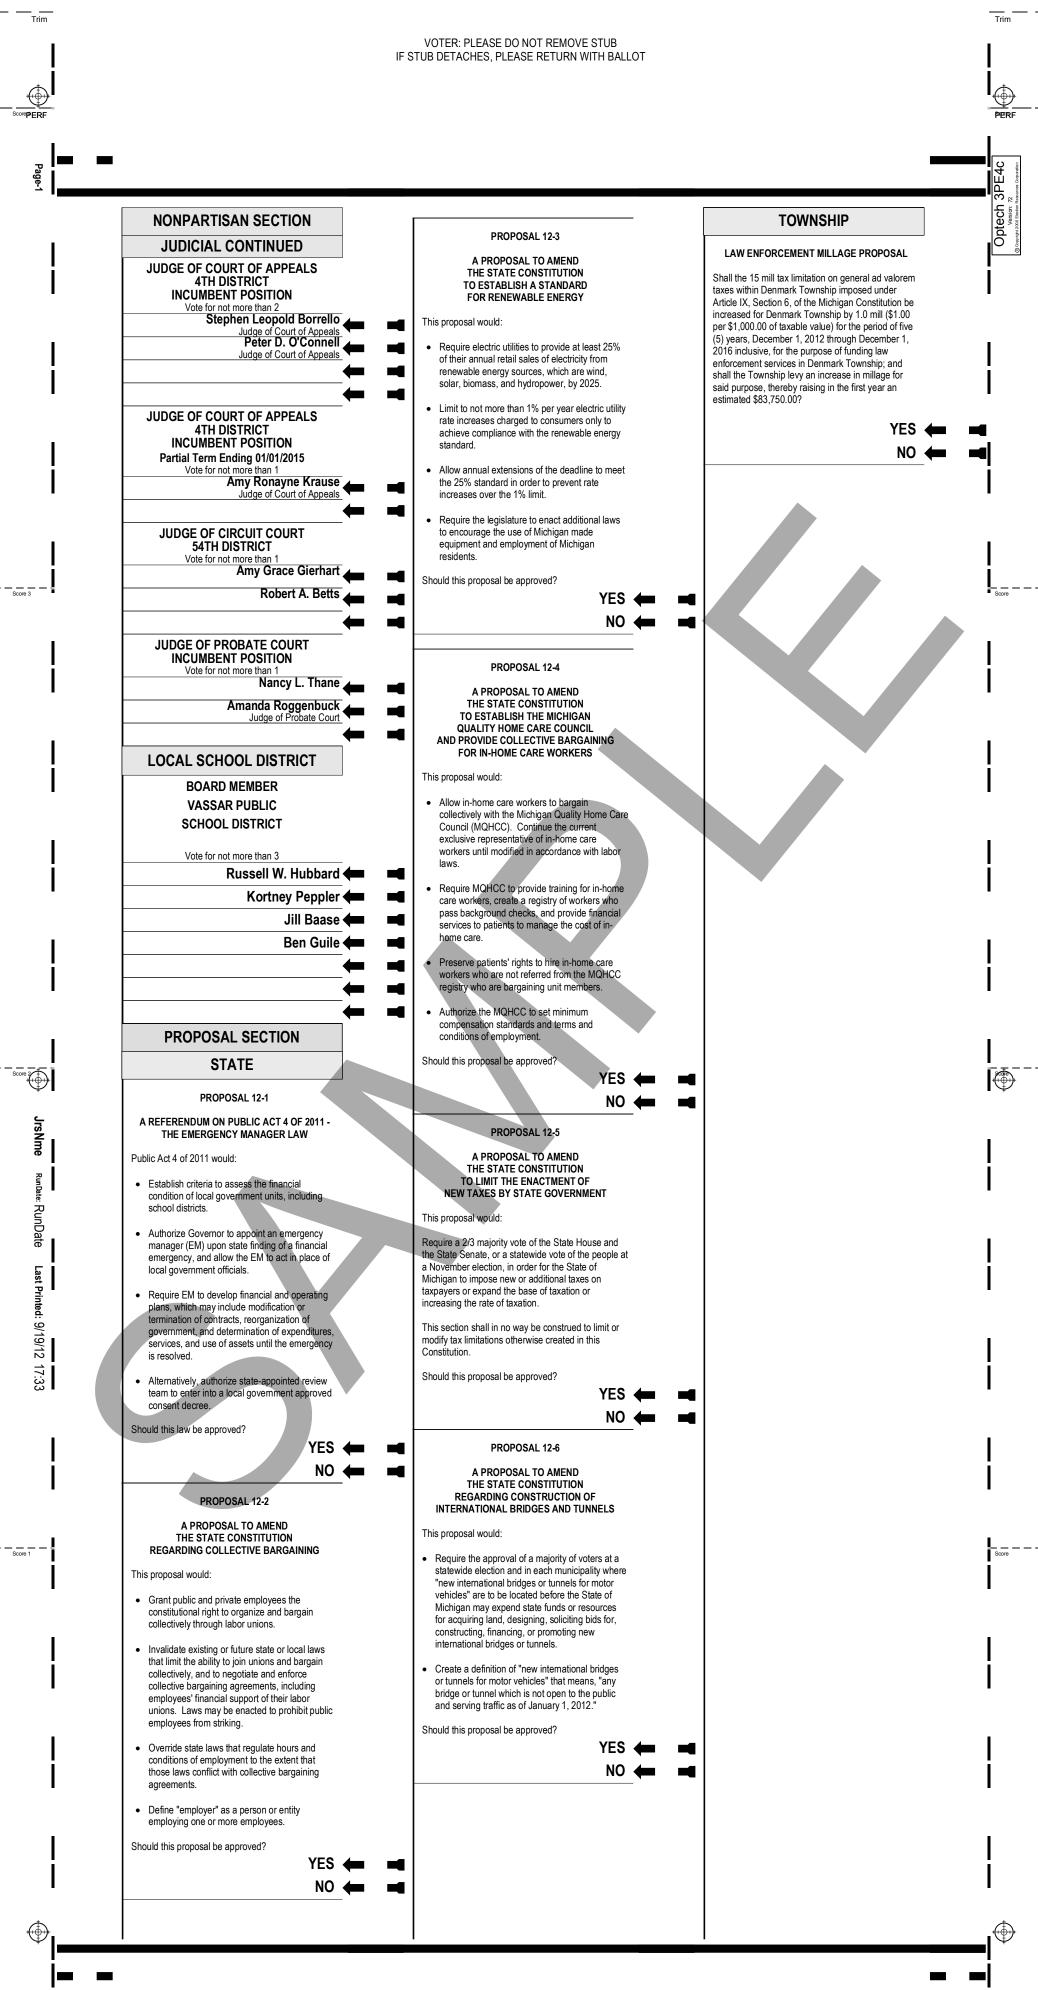

#### JUDICIAL CONTINUED

JUDGE OF COURT OF APPEALS 4TH DISTRICT INCUMBENT POSITION

Vote for not more than 2

Stephen Leopold Borrello

Judge of Court of Appeals

Peter D. O'Connell

Judge of Court of Appeals

JUDGE OF COURT OF APPEALS 4TH DISTRICT INCUMBENT POSITION

Partial Term Ending 01/01/2015

Vote for not more than 1

Amy Ronayne Krause

Judge of Court of Appeals

JUDGE OF CIRCUIT COURT 54TH DISTRICT

Vote for not more than 1

Robert A. Betts

Amy Grace Gierhart

JUDGE OF PROBATE COURT INCUMBENT POSITION

Vote for not more than 1

Amanda Roggenbuck

Judge of Probate Court

Nancy L. Thane

### STATE

PROPOSAL 12-1

A REFERENDUM ON PUBLIC ACT 4 OF 2011 -THE EMERGENCY MANAGER LAW

Public Act 4 of 2011 would:

- Establish criteria to assess the financial condition of local government units, including school districts.
- Authorize Governor to appoint an emergency manager (EM) upon state finding of a financial emergency, and allow the EM to act in place of local government officials.
- Require EM to develop financial and operating plans, which may include modification or termination of contracts, reorganization of government, and determination of expenditures, services, and use of assets until the emergency is resolved.
- Alternatively, authorize state-appointed review team to enter into a local government approved

Should this law be approved?

YES ←

## PROPOSAL 12-2

A PROPOSAL TO AMEND THE STATE CONSTITUTION REGARDING COLLECTIVE BARGAINING

This proposal would:

RunDate: RunDate

Last Printed: 9/19/12 17:04

- Grant public and private employees the constitutional right to organize and bargain collectively through labor unions.
- Invalidate existing or future state or local laws that limit the ability to join unions and bargain collectively, and to negotiate and enforce collective bargaining agreements, including employees' financial support of their labor unions. Laws may be enacted to prohibit public employees from striking.
- Override state laws that regulate hours and conditions of employment to the extent that those laws conflict with collective bargaining agreements.
- Define "employer" as a person or entity employing one or more employees.

Should this proposal be approved?

YES ← ■

#### PROPOSAL 12-3

A PROPOSAL TO AMEND THE STATE CONSTITUTION TO ESTABLISH A STANDARD FOR RENEWABLE ENERGY

This proposal would:

- Require electric utilities to provide at least 25% of their annual retail sales of electricity from renewable energy sources, which are wind, solar, biomass, and hydropower, by 2025.
- Limit to not more than 1% per year electric utility rate increases charged to consumers only to achieve compliance with the renewable energy standard
- Allow annual extensions of the deadline to meet the 25% standard in order to prevent rate increases over the 1% limit.
- Require the legislature to enact additional laws to encourage the use of Michigan made equipment and employment of Michigan

  residents.

Should this proposal be approved?

YES ←

#### PROPOSAL 12-4

A PROPOSAL TO AMEND
THE STATE CONSTITUTION
TO ESTABLISH THE MICHIGAN
QUALITY HOME CARE COUNCIL
AND PROVIDE COLLECTIVE BARGAINING
FOR IN-HOME CARE WORKERS

This proposal would:

- Allow in-home care workers to bargain collectively with the Michigan Quality Home Care Council (MQHCC). Continue the current exclusive representative of in-home care workers until modified in accordance with labor laws
- Require MQHCC to provide training for in-home care workers, create a registry of workers who pass background checks, and provide financial services to patients to manage the cost of inhome care.
- Preserve patients' rights to hire in-home care workers who are not referred from the MQHCC registry who are bargaining unit members.
- Authorize the MQHCC to set minimum compensation standards and terms and conditions of employment.

Should this proposal be approved?

YES ←

## PROPOSAL 12-5

A PROPOSAL TO AMEND THE STATE CONSTITUTION TO LIMIT THE ENACTMENT OF NEW TAXES BY STATE GOVERNMENT

This proposal would:

Require a 2/3 majority vote of the State House and the State Senate, or a statewide vote of the people at a November election, in order for the State of Michigan to impose new or additional taxes on taxpayers or expand the base of taxation or increasing the rate of taxation.

This section shall in no way be construed to limit or modify tax limitations otherwise created in this Constitution

Should this proposal be approved?

YES 🛑 📑

## PROPOSAL 12-6

A PROPOSAL TO AMEND THE STATE CONSTITUTION REGARDING CONSTRUCTION OF INTERNATIONAL BRIDGES AND TUNNELS

This proposal would:

- Require the approval of a majority of voters at a statewide election and in each municipality where "new international bridges or tunnels for motor vehicles" are to be located before the State of Michigan may expend state funds or resources for acquiring land, designing, soliciting bids for, constructing, financing, or promoting new international bridges or tunnels.
- Create a definition of "new international bridges or tunnels for motor vehicles" that means, "any bridge or tunnel which is not open to the public and serving traffic as of January 1, 2012."

Should this proposal be approved?

YES ← I

RunDate: RunDate

Last Printed: 9/19/12 15:11