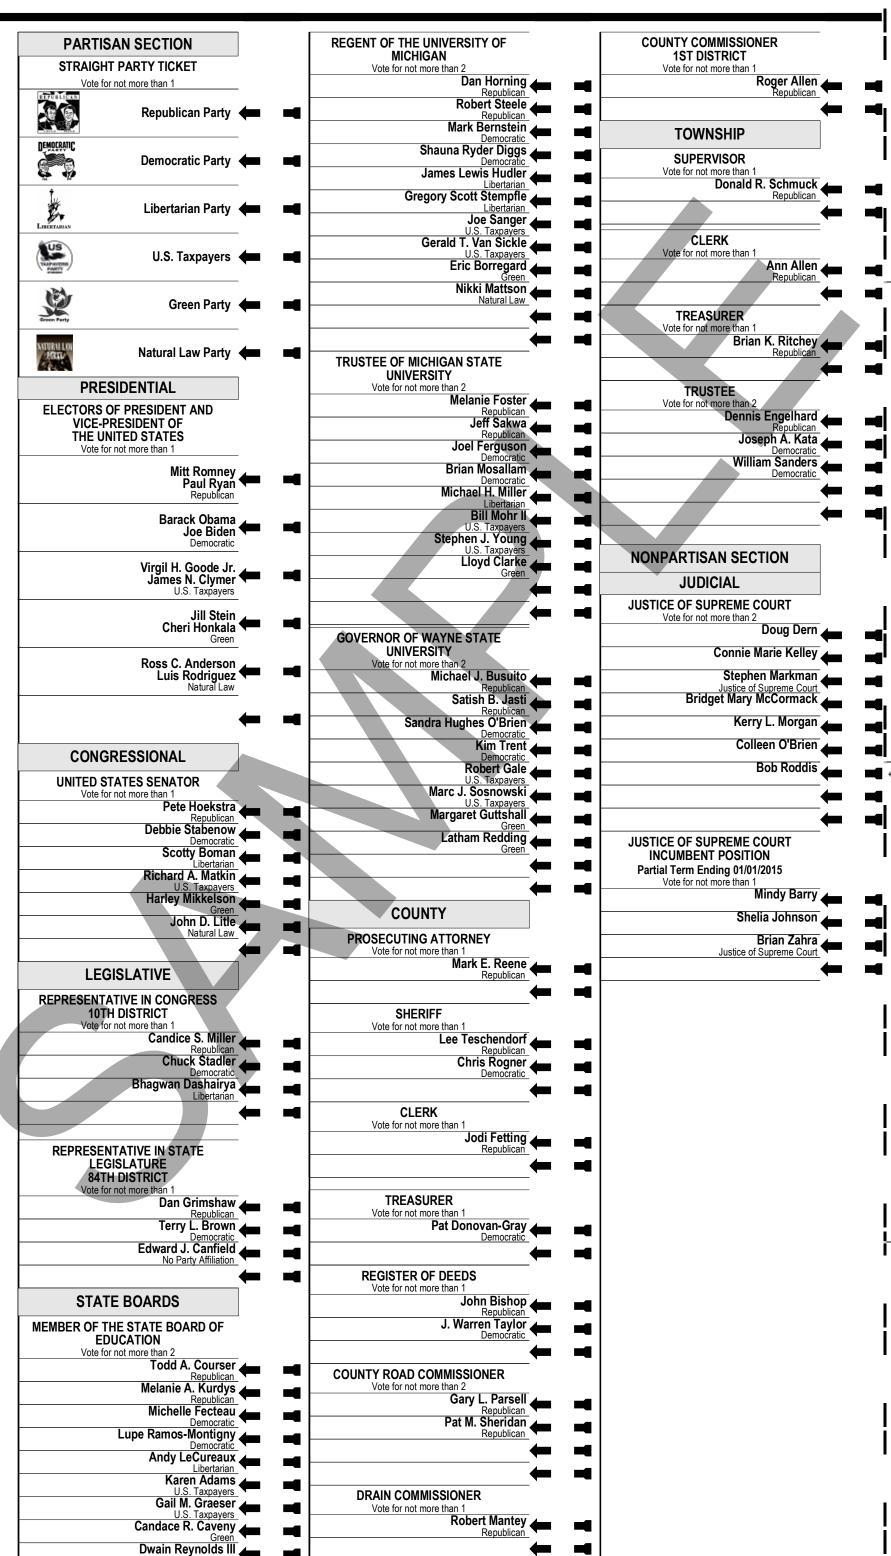

RunDate: RunDate

Last Printed: 9/19/12

15:08

Create a definition of "new international bridges or tunnels for motor vehicles" that means, "any bridge or tunnel which is not open to the public and serving traffic as of January 1, 2012.

Should this proposal be approved?

YES NO

LOCAL SCHOOL DISTRICT

This proposal will allow the school district to levy the statutory rate of 18 mills on all property, except principal residence and other property exempted by law, required for the school district to receive its revenue per pupil foundation allowance and renews millage that will expire with the 2013 tax levy.

Shall the currently authorized millage rate limitation of 18 mills (\$18.00 on each \$1,000 of taxable valuation) on the amount of taxes which may be assessed against all property, except principal residence and other property exempted by law, in Akron-Fairgrove Schools, Tuscola County, Michigan, be renewed for a period of 10 years, 2014 to 2023, inclusive, to provide funds for operating purposes; the estimate of the revenue the school district will collect if the millage is approved and levied in 2014 is approximately \$251,508 (this is a renewal of millage which will expire with the 2013 tax levy)?

> YES NO

agreements.

employees' financial support of their labor unions. Laws may be enacted to prohibit public

Override state laws that regulate hours and

Define "employer" as a person or entity

employing one or more employees.

Should this proposal be approved?

conditions of employment to the extent that those laws conflict with collective bargaining

employees from striking.

| PARTISAN SECTION                                                                       | REGENT OF THE UNIVERSITY OF                        | COUNTY COMMISSIONER                                      |
|----------------------------------------------------------------------------------------|----------------------------------------------------|----------------------------------------------------------|
| STRAIGHT PARTY TICKET                                                                  | MICHIGAN Vote for not more than 2                  | 1ST DISTRICT Vote for not more than 1                    |
| Vote for not more than 1                                                               | Dan Horning<br>Republican                          | Roger Allen Republican                                   |
| Republican Party 🖛 🔳                                                                   | Robert Steele Republican                           | <b>—</b>                                                 |
|                                                                                        | Mark Bernstein Democratic                          | TOWNSHIP                                                 |
| Democratic Party                                                                       | Shauna Ryder Diggs Democratic                      | SUPERVISOR                                               |
|                                                                                        | James Lewis Hudler Libertarian                     | Vote for not more than 1  Donald R. Schmuck              |
| Libertarian Party t 🔳                                                                  | Gregory Scott Stempfle Libertarian                 | Republican                                               |
| Libertarian Libertarian                                                                | Joe Sanger<br>U.S. Taxpayers                       | 0.77                                                     |
| U.S. Taxpayers                                                                         | Gerald T. Van Sickle U.S. Taxpayers                | CLERK  Vote for not more than 1                          |
| TASPANTONS PARTY PARTY                                                                 | Eric Borregard Green                               | Ann Allen Republican                                     |
| Green Party ← ■                                                                        | Nikki Mattson<br>Natural Law                       |                                                          |
| Green Party                                                                            | ← →                                                | TREASURER  Vote for not more than 1                      |
| Natural Law Party                                                                      | ← ◄                                                | Brian K. Ritchey Republican                              |
| Natural Law Party                                                                      | TRUSTEE OF MICHIGAN STATE<br>UNIVERSITY            | republican                                               |
| PRESIDENTIAL                                                                           | Vote for not more than 2                           | TRUSTEE                                                  |
| ELECTORS OF PRESIDENT AND VICE-PRESIDENT OF                                            | Melanie Foster Republican Jeff Sakwa               | Vote for not more than 2  Dennis Engelhard Republican    |
| THE UNITED STATES                                                                      | Republican                                         | Joseph A. Kata 🚣 👢                                       |
| Vote for not more than 1                                                               | Joel Ferguson Democratic Brian Mosallam            | William Sanders                                          |
| Mitt Romney Paul Ryan                                                                  | Democratic Michael H. Miller                       | Democratic                                               |
| Republican_                                                                            | Michael H. Miller<br>Libertarian<br>Bill Mohr II   | Σ                                                        |
| Barack Obama<br>Joe Biden                                                              | U.S. Taxpayers                                     |                                                          |
| Democratic                                                                             | Stephen J. Young U.S. Taxpayers Lloyd Clarke       | NONPARTISAN SECTION                                      |
| Virgil H. Goode Jr.<br>James N. Clymer                                                 | Lloyd Clarke<br>Green                              | JUDICIAL                                                 |
| James N. Clymer U.S. Taxpayers                                                         |                                                    | JUSTICE OF SUPREME COURT                                 |
| Jill Stein<br>Cheri Honkala ←                                                          | <b>—</b>                                           | Vote for not more than 2  Doug Dern                      |
| Green                                                                                  | GOVERNOR OF WAYNE STATE<br>UNIVERSITY              | Connie Marie Kelley                                      |
| Ross C. Anderson Luis Rodriguez                                                        | Vote for not more than 2  Michael J. Busuito       | Stephen Markman                                          |
| Natural Law                                                                            | Republican Satish B. Jasti                         | Justice of Supreme Court  Bridget Mary McCormack         |
|                                                                                        | Sandra Hughes O'Brien                              | Kerry L. Morgan                                          |
|                                                                                        | Democratic                                         | Colleen O'Brien                                          |
| CONGRESSIONAL                                                                          | Kim Trent Democratic Robert Gale                   | -                                                        |
| UNITED STATES SENATOR                                                                  | U.S. Taxpayers  Marc J. Sosnowski                  | Bob Roddis                                               |
| Vote for not more than 1  Pete Hoekstra                                                | U.S. Taxpayers  Margaret Guttshall                 |                                                          |
| Debbie Stabenow                                                                        | Latham Redding                                     |                                                          |
| Democratic Scotty Boman Libertarian                                                    | Green                                              | JUSTICE OF SUPREME COURT INCUMBENT POSITION              |
| Richard A. Matkin U.S. Taxpayers                                                       |                                                    | Partial Term Ending 01/01/2015  Vote for not more than 1 |
| Harley Mikkelson Green                                                                 | -                                                  | Mindy Barry                                              |
| John D. Litle<br>Natural Law                                                           | COUNTY                                             | Shelia Johnson                                           |
| Natural Law                                                                            | PROSECUTING ATTORNEY  Vote for not more than 1     | Brian Zahra  Justice of Supreme Court                    |
| LEGISLATIVE                                                                            | Mark E. Reene Republican                           | <b>—</b>                                                 |
| REPRESENTATIVE IN CONGRESS                                                             | ← -                                                | ı                                                        |
| 10TH DISTRICT                                                                          | SHERIFF                                            |                                                          |
| Vote for not more than 1  Candice S. Miller                                            | Vote for not more than 1  Lee Teschendorf          | 1                                                        |
| Republican Chuck Stadler                                                               | Republican Chris Rogner                            |                                                          |
| Bhagwan Dashairya                                                                      | Democratic                                         |                                                          |
| Libertarian                                                                            | CLERK                                              | 1                                                        |
|                                                                                        | Vote for not more than 1  Jodi Fetting             | .1                                                       |
| REPRESENTATIVE IN STATE                                                                | Republican                                         |                                                          |
| LEGISLATURE<br>84TH DISTRICT                                                           | <b>← -</b>                                         | •                                                        |
| Vote for not more than 1  Dan Grimshaw                                                 | TREASURER                                          |                                                          |
| Republican Terry L. Brown                                                              | Vote for not more than 1  Pat Donovan-Gray         | .                                                        |
| Democratic  Edward J. Canfield                                                         | Democratic                                         |                                                          |
| No Party Affiliation                                                                   | REGISTER OF DEEDS                                  | 1                                                        |
| STATE DOADDS                                                                           | Vote for not more than 1  John Bishop              | _1                                                       |
| STATE BOARDS                                                                           | John Bisnop<br>Republican<br>J. Warren Taylor      |                                                          |
| MEMBER OF THE STATE BOARD OF EDUCATION                                                 | J. Warren Taylor  Democratic                       |                                                          |
| Vote for not more than 2  Todd A. Courser                                              |                                                    | •                                                        |
| Republican Melanie A. Kurdvs                                                           | COUNTY ROAD COMMISSIONER  Vote for not more than 2 |                                                          |
| Republican Michelle Fecteau                                                            | Gary L. Parsell Republican                         | 1                                                        |
| Lupe Ramos-Montigny                                                                    | Pat M. Sheridan Republican                         | 1                                                        |
| Democratic Democratic                                                                  |                                                    | 1                                                        |
| Andy I eCureaux 4                                                                      |                                                    | •                                                        |
| Andy LeCureaux Libertarian                                                             | <b>←</b> ■                                         | •                                                        |
| Andy LeCureaux Libertarian Karen Adams                                                 | DRAIN COMMISSIONER                                 |                                                          |
| Andy LeCureaux Libertarian  Karen Adams U.S. Taxpayers  Gail M. Graeser U.S. Taxpayers | Vote for not more than 1  Robert Mantey            |                                                          |
| Andy LeCureaux Libertarian  Karen Adams U.S. Taxpayers  Gail M. Graeser                | Vote for not more than 1                           |                                                          |