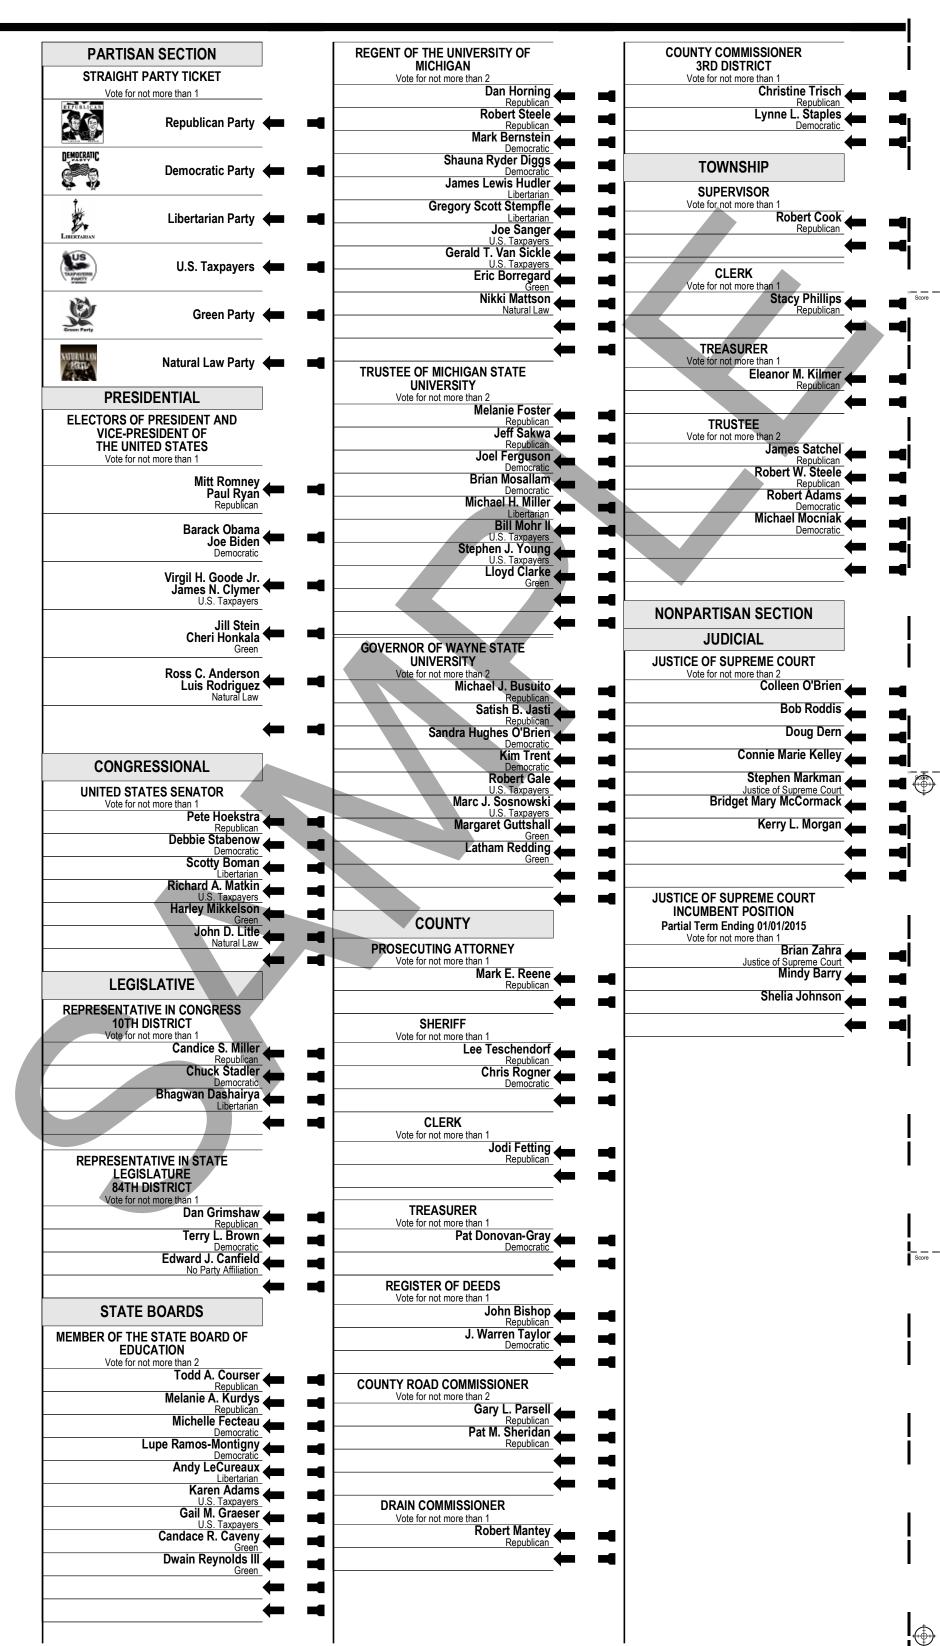

> YES NO

OFFICIAL BALLOT
General Election
Tuesday, November 6, 2012
Tuscola County, Michigan
Almer Charter Township, Precinct 1AF

| D                     | ADTICAN OFOTION                                   | DECENT OF THE UNIVERSITY OF                                   | COLINITY COMMISSIONED                                      |
|-----------------------|---------------------------------------------------|---------------------------------------------------------------|------------------------------------------------------------|
|                       | ARTISAN SECTION RAIGHT PARTY TICKET               | REGENT OF THE UNIVERSITY OF MICHIGAN Vote for not more than 2 | COUNTY COMMISSIONER 2ND DISTRICT Vote for not more than 1  |
| REFUBLICAN            | Vote for not more than 1                          | Dan Horning Republican                                        | Thomas Bardwell Republican                                 |
| <b>9</b>              | 5 10 5 4                                          | Robert Steele Republican                                      | Ricky A. Jonas Democratic                                  |
| DEWOCRATIC            |                                                   | Mark Bernstein Democratic Shauna Ryder Diggs                  | <b>—</b>                                                   |
|                       | Democratic Party 🛑 🔳                              | Democratic  James Lewis Hudler                                | TOWNSHIP                                                   |
| 1/4                   |                                                   | Gregory Scott Stempfle                                        | SUPERVISOR  Vote for not more than 1                       |
| Libertarian           | Libertarian Party 🛑 🔳                             | Libertarian  Joe Sanger U.S. Taxpayers                        | Jim Miklovic<br>Republican                                 |
| US                    | U.S. Taxpayers                                    | Gerald T. Van Sickle                                          | <b>—</b>                                                   |
| TAXPAYERS             | U.S. Taxpayers                                    | Eric Borregard Green                                          | CLERK Vote for not more than 1                             |
|                       | Green Party                                       | Nikki Mattson<br>Natural Law                                  | Peggy Reavey Republican                                    |
| Green Farty           |                                                   | <u> </u>                                                      | TOPACHOED                                                  |
| XATURAL LOW<br>PORTLA | Natural Law Party 🛑 🔳                             | TRUSTEE OF MICHIGAN STATE                                     | TREASURER  Vote for not more than 1  Patricia A. Witkovsky |
| Mil Cram              | PRESIDENTIAL                                      | UNIVERSITY  Vote for not more than 2                          | Republican                                                 |
|                       | TORS OF PRESIDENT AND                             | Melanie Foster Republican                                     | TRUSTEE                                                    |
|                       | VICE-PRESIDENT OF<br>THE UNITED STATES            | Jeff Sakwa<br>Republican<br>Joel Ferguson                     | Vote for not more than 4  Michael Ray Putnam               |
|                       | Vote for not more than 1  Mitt Romney             | Democratic Brian Mosallam                                     | Republican Bill Reavey                                     |
|                       | Paul Ryan Republican                              | Democratic Michael H. Miller                                  | Republican  Brian Schriber Republican                      |
|                       | Barack Obama                                      | Libertarian  Bill Mohr II                                     | Charles Dennis Democratic                                  |
|                       | Joe Biden<br>Democratic                           | U.S. Taxpayers Stephen J. Young U.S. Taxpayers                | <b>← →</b>                                                 |
|                       | Virgil H. Goode Jr.<br>James N. Clymer            | Lloyd Clarke<br>Green                                         | <b>—</b>                                                   |
|                       | U.S. Taxpayers                                    | <b>← →</b>                                                    |                                                            |
|                       | Jill Stein Cheri Honkala                          | <b>—</b>                                                      | <b>——~ ~</b>                                               |
|                       | Green                                             | GOVERNOR OF WAYNE STATE<br>UNIVERSITY                         | NONPARTISAN SECTION                                        |
|                       | Ross C. Anderson<br>Luis Rodriguez<br>Natural Law | Vote for not more than 2  Michael J. Busuito                  | JUDICIAL                                                   |
|                       | Naturai Law_                                      | Republican Satish B. Jasti Republican                         | JUSTICE OF SUPREME COURT  Vote for not more than 2         |
|                       | <b>—</b> •                                        | Sandra Hughes O'Brien Democratic                              | Connie Marie Kelley                                        |
| C                     | CONGRESSIONAL                                     | Kim Trent Democratic                                          | Stephen Markman Justice of Supreme Court                   |
| UNI                   | TED STATES SENATOR Vote for not more than 1       | Robert Gale U.S. Taxpayers  Marc J. Sosnowski                 | Bridget Mary McCormack  Kerry L. Morgan                    |
|                       | Pete Hoekstra Republican                          | U.S. Taxpayers  Margaret Guttshall  Green                     | Colleen O'Brien                                            |
|                       | Debbie Stabenow Democratic                        | Latham Redding                                                | Bob Roddis                                                 |
|                       | Scotty Boman<br>Libertarian<br>Richard A. Matkin  | Green                                                         | Doug Dern                                                  |
|                       | U.S. Taxpayers Harley Mikkelson                   | <b>—</b>                                                      | <b>—</b>                                                   |
|                       | John D. Litle                                     | COUNTY                                                        | ← ◄                                                        |
|                       | Natural Law                                       | PROSECUTING ATTORNEY  Vote for not more than 1                | JUSTICE OF SUPREME COURT INCUMBENT POSITION                |
|                       | LEGISLATIVE                                       | Mark E. Reene Republican                                      | Partial Term Ending 01/01/2015  Vote for not more than 1   |
| REPRE                 | SENTATIVE IN CONGRESS                             | <b>← →</b>                                                    | Shelia Johnson Brian Zahra                                 |
|                       | 10TH DISTRICT Vote for not more than 1            | SHERIFF  Vote for not more than 1                             | Justice of Supreme Court  Mindy Barry                      |
|                       | Candice S. Miller<br>Republican<br>Chuck Stadler  | Lee Teschendorf Republican Chris Rogner                       |                                                            |
|                       | Bhagwan Dashairya                                 | Democratic                                                    | ,                                                          |
|                       | Libertarian                                       | CLERK                                                         |                                                            |
|                       |                                                   | Vote for not more than 1  Jodi Fetting                        | ,                                                          |
| REP                   | RESENTATIVE IN STATE LEGISLATURE                  | Republican                                                    | ·                                                          |
| 4                     | 84TH DISTRICT Vote for not more than 1            | TREASURER                                                     |                                                            |
|                       | Dan Grimshaw<br>Republican<br>Terry L. Brown      | Vote for not more than 1  Pat Donovan-Gray                    |                                                            |
|                       | Democratic  Edward J. Canfield                    | <u> </u>                                                      |                                                            |
|                       | No Party Affiliation                              | REGISTER OF DEEDS                                             |                                                            |
|                       | STATE BOARDS                                      | Vote for not more than 1  John Bishop                         |                                                            |
| MEMBER                | R OF THE STATE BOARD OF                           | Republican  J. Warren Taylor  Democratic                      | il !                                                       |
|                       | Vote for not more than 2                          | <b>—</b> •                                                    |                                                            |
|                       | Todd A. Courser Republican Melanie A. Kurdys      | COUNTY ROAD COMMISSIONER  Vote for not more than 2            |                                                            |
|                       | Republican Michelle Fecteau                       | Gary L. Parsell Republican                                    |                                                            |
|                       | Lupe Ramos-Montigny Democratic                    | Pat M. Sheridan<br>Republican                                 | <u> </u>                                                   |
|                       | Andy LeCureaux Libertarian                        | <b>4</b>                                                      | <u>'</u>                                                   |
|                       | Karen Adams<br>U.S. Taxpayers                     | DRAIN COMMISSIONER                                            |                                                            |
|                       | Gail M. Graeser U.S. Taxpayers                    | Vote for not more than 1  Robert Mantey                       |                                                            |
|                       | Candace R. Caveny Green  Dwain Reynolds III       | Republican                                                    | [] i                                                       |
|                       | Green                                             |                                                               |                                                            |
|                       |                                                   |                                                               |                                                            |
|                       | `                                                 |                                                               |                                                            |