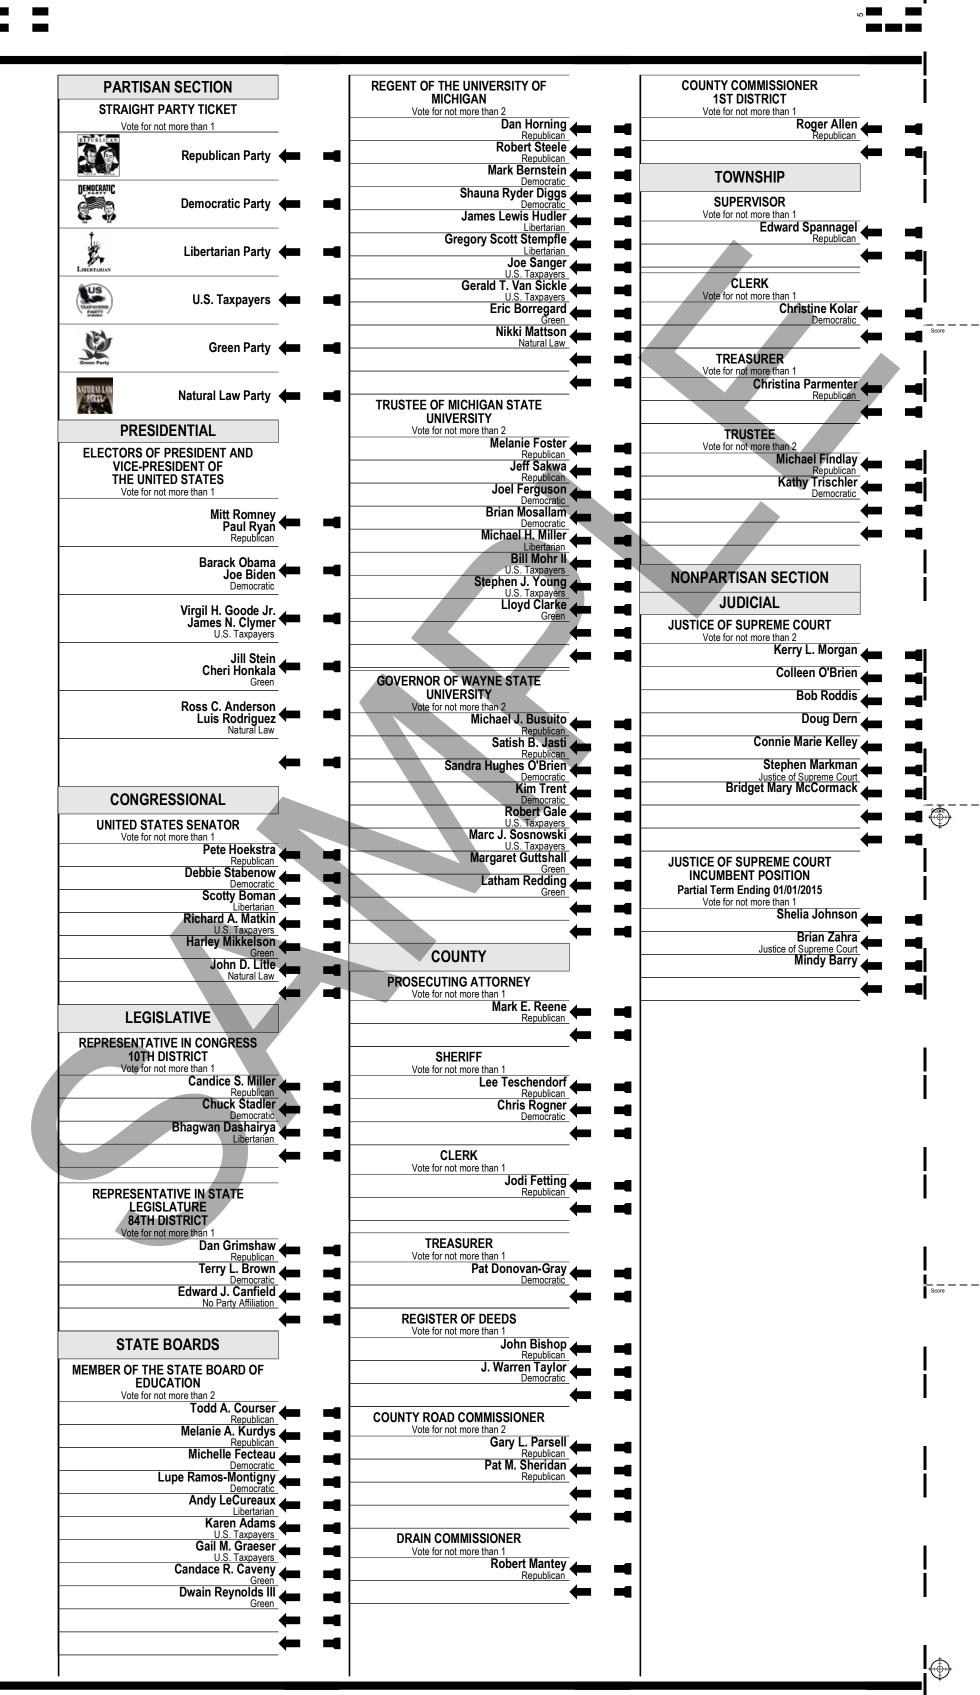

es or tunnels for motor vehicles" that means, "any bridge or tunnel which is not open to the public and serving traffic as of January 1, 2012.

Should this proposal be approved?

YES

NO

## TOWNSHIP

#### **ROAD REPAIR AND RECONSTRUCTION** RENEWAL

Shall the expired previous voted increases in the tax limitations imposed under Article IX, Sec. 6 of the Michigan Constitution in Arbela Township of .9572 mills (.9572 cents per \$1,000 of taxable value), be renewed at and increased up to the original voted 1.0 mills (\$1.00 per \$1,000.00 of taxable value) and levied for 5 years, 2014 through 2018, inclusive, to provide funding for secondary road repair and reconstruction within the limits of the Township of Arbela, raising an estimated \$67,456.00 in the first year the millage is

NO 4







RunDate: RunDate

Last Printed: 9/19/12

15:22

**VOTE BOTH FRONT AND BACK OF BALLOT** 

### JUDICIAL CONTINUED

#### JUDGE OF COURT OF APPEALS **4TH DISTRICT INCUMBENT POSITION**

Vote for not more than 2 Stephen Leopold Borrello Judge of Court of Appeals
Peter D. O'Connell Judge of Court of Appeals

#### JUDGE OF COURT OF APPEALS **4TH DISTRICT INCUMBENT POSITION**

Partial Term Ending 01/01/2015

Vote for not more than 1 Amy Ronayne Krause Judge of Court of Appeals

### JUDGE OF CIRCUIT COURT **54TH DISTRICT**

Robert A. Betts

**Amy Grace Gierhart** 

#### JUDGE OF PROBATE COURT **INCUMBENT POSITION**

Vote for not more than 1 Amanda Roggenbuck Judge of Probate Court
Nancy L. Thane

### **VILLAGE**

### **PRESIDENT VILLAGE OF UNIONVILLE**

Vote for not more than 1

Dean Hartman

###