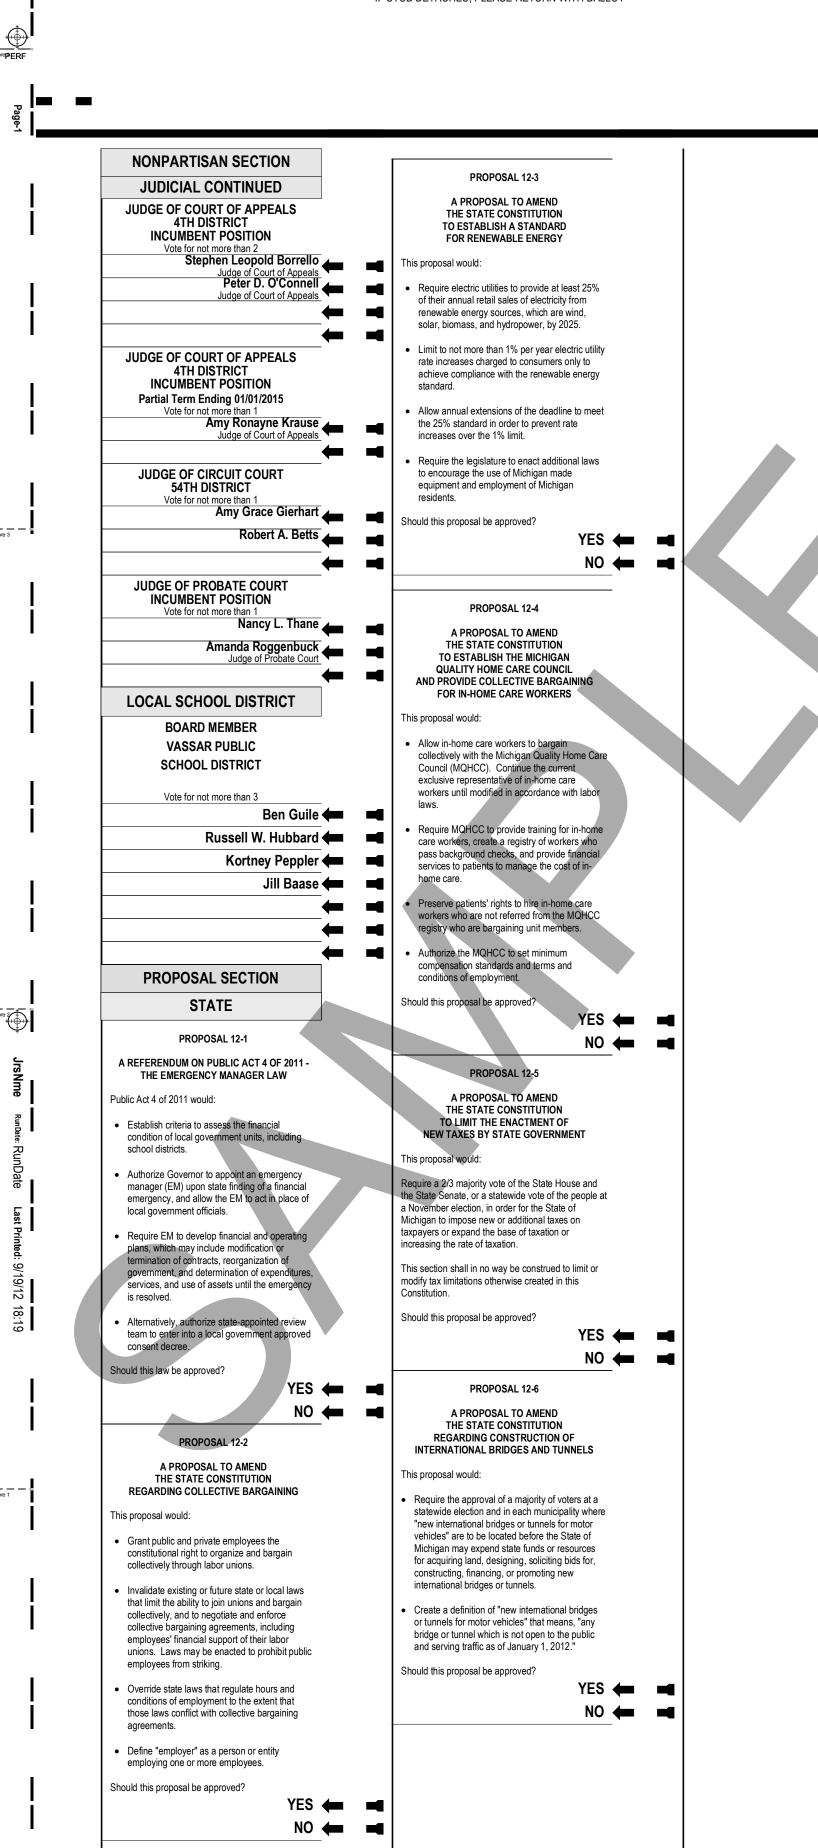

#### JUDICIAL CONTINUED

JUDGE OF COURT OF APPEALS 4TH DISTRICT INCUMBENT POSITION

Vote for not more than 2

Stephen Leopold Borrello

Judge of Court of Appeals

Peter D. O'Connell

Judge of Court of Appeals

JUDGE OF COURT OF APPEALS 4TH DISTRICT INCUMBENT POSITION

Partial Term Ending 01/01/2015

Vote for not more than 1

Amy Ronayne Krause

Judge of Court of Appeals

JUDGE OF CIRCUIT COURT 54TH DISTRICT

Vote for not more than 1

Robert A. Betts

Amy Grace Gierhart

JUDGE OF PROBATE COURT INCUMBENT POSITION

Vote for not more than 1

Amanda Roggenbuck

Judge of Probate Court

Nancy L. Thane

### STATE

PROPOSAL 12-1

A REFERENDUM ON PUBLIC ACT 4 OF 2011 -THE EMERGENCY MANAGER LAW

Public Act 4 of 2011 would:

- Establish criteria to assess the financial condition of local government units, including school districts.
- Authorize Governor to appoint an emergency manager (EM) upon state finding of a financial emergency, and allow the EM to act in place of local government officials.
- Require EM to develop financial and operating plans, which may include modification or termination of contracts, reorganization of government, and determination of expenditures, services, and use of assets until the emergency is resolved.
- Alternatively, authorize state-appointed review team to enter into a local government approved

Should this law be approved?

YES ←

## PROPOSAL 12-2

A PROPOSAL TO AMEND THE STATE CONSTITUTION REGARDING COLLECTIVE BARGAINING

This proposal would:

RunDate: RunDate

Last Printed: 9/19/12 17:04

- Grant public and private employees the constitutional right to organize and bargain collectively through labor unions.
- Invalidate existing or future state or local laws that limit the ability to join unions and bargain collectively, and to negotiate and enforce collective bargaining agreements, including employees' financial support of their labor unions. Laws may be enacted to prohibit public employees from striking.
- Override state laws that regulate hours and conditions of employment to the extent that those laws conflict with collective bargaining agreements.
- Define "employer" as a person or entity employing one or more employees.

Should this proposal be approved?

YES ← ■

#### PROPOSAL 12-3

A PROPOSAL TO AMEND THE STATE CONSTITUTION TO ESTABLISH A STANDARD FOR RENEWABLE ENERGY

This proposal would:

- Require electric utilities to provide at least 25% of their annual retail sales of electricity from renewable energy sources, which are wind, solar, biomass, and hydropower, by 2025.
- Limit to not more than 1% per year electric utility rate increases charged to consumers only to achieve compliance with the renewable energy standard
- Allow annual extensions of the deadline to meet the 25% standard in order to prevent rate increases over the 1% limit.
- Require the legislature to enact additional laws to encourage the use of Michigan made equipment and employment of Michigan

  residents.

Should this proposal be approved?

YES ←

#### PROPOSAL 12-4

A PROPOSAL TO AMEND
THE STATE CONSTITUTION
TO ESTABLISH THE MICHIGAN
QUALITY HOME CARE COUNCIL
AND PROVIDE COLLECTIVE BARGAINING
FOR IN-HOME CARE WORKERS

This proposal would:

- Allow in-home care workers to bargain collectively with the Michigan Quality Home Care Council (MQHCC). Continue the current exclusive representative of in-home care workers until modified in accordance with labor laws
- Require MQHCC to provide training for in-home care workers, create a registry of workers who pass background checks, and provide financial services to patients to manage the cost of inhome care.
- Preserve patients' rights to hire in-home care workers who are not referred from the MQHCC registry who are bargaining unit members.
- Authorize the MQHCC to set minimum compensation standards and terms and conditions of employment.

Should this proposal be approved?

YES ←

## PROPOSAL 12-5

A PROPOSAL TO AMEND THE STATE CONSTITUTION TO LIMIT THE ENACTMENT OF NEW TAXES BY STATE GOVERNMENT

This proposal would:

Require a 2/3 majority vote of the State House and the State Senate, or a statewide vote of the people at a November election, in order for the State of Michigan to impose new or additional taxes on taxpayers or expand the base of taxation or increasing the rate of taxation.

This section shall in no way be construed to limit or modify tax limitations otherwise created in this Constitution

Should this proposal be approved?

YES 🛑 📑

## PROPOSAL 12-6

A PROPOSAL TO AMEND THE STATE CONSTITUTION REGARDING CONSTRUCTION OF INTERNATIONAL BRIDGES AND TUNNELS

This proposal would:

- Require the approval of a majority of voters at a statewide election and in each municipality where "new international bridges or tunnels for motor vehicles" are to be located before the State of Michigan may expend state funds or resources for acquiring land, designing, soliciting bids for, constructing, financing, or promoting new international bridges or tunnels.
- Create a definition of "new international bridges or tunnels for motor vehicles" that means, "any bridge or tunnel which is not open to the public and serving traffic as of January 1, 2012."

Should this proposal be approved?

YES ← I

RunDate: RunDate

Last Printed: 9/19/12 15:11